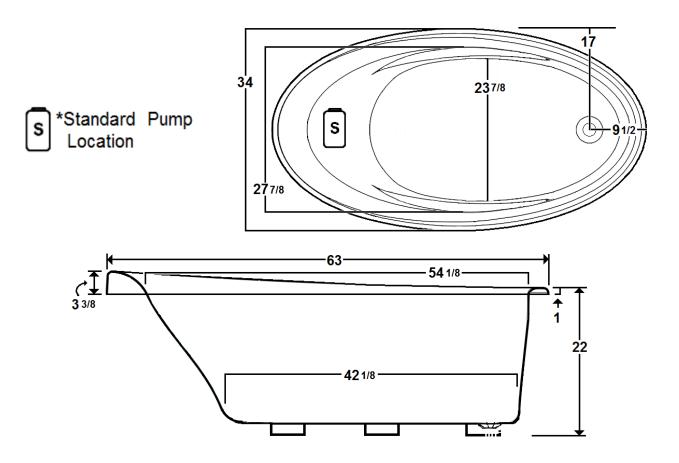

\*All dimensions are +/- 1/2" and subject to change without notice\*

#### **Technical Information**

- Weight: 118 lbs.
- Water Depth to Overflow: 16 1/4"
- Water Operating Level:
- Water Capacity: 63 gal.
- Sump Dimension: 42 1/8" x 23 7/8"