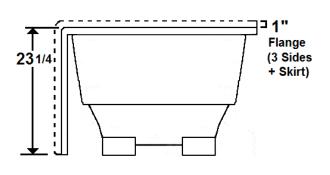

#### **Technical Information**

Weight: 140 lbs.

Water Depth to Overflow: 16 1/2"

Water Capacity: 98 gal.Sump Dimension: 36" x 26"