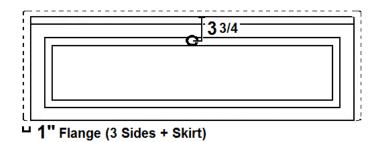

#### **Technical Information**

Weight: 140 lbs.

Water Depth to Overflow: 16 1/2"

Water Capacity: 98 gal.Sump Dimension: 36" x 26"