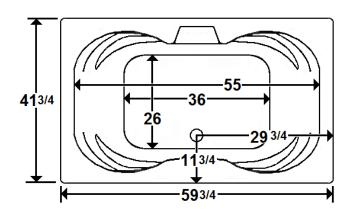

#### **Technical Information**

Weight: 140 lbs.

Water Depth to Overflow: 16 1/2"

Water Capacity: 98 gal.Sump Dimension: 36" x 26"