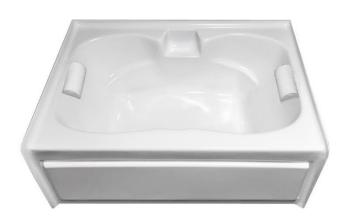

# **ALCOVE PLUS**

60" x 42" Skirted Acrylic Soaker

Model Number
4260APT064
Center Drain Soaker in White

#### **Acrylic Tub**

This Traditional style drop in tub includes a sloped backrest, integral arm rests and removable pillow. Other standard features include a textured floor, and premium reinforcement. This tub is made in the USA and is available in white, bone, biscuit, almond, and linen.