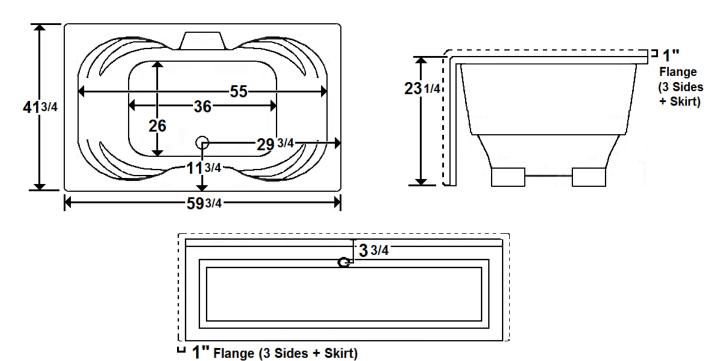

## \*All dimensions are +/- 1/2" and subject to change without notice\* Confirm specifications before installation

### **Technical Information**

• Weight: 140 lbs.

Water Depth to Overflow: 17 1/2"

Water Capacity: 98 gal.Sump Dimension: 36" x 26"