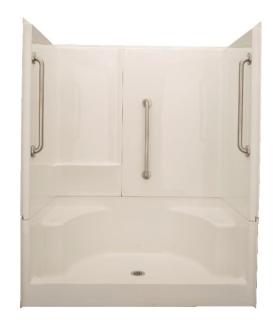

## Amherst 60 x 34 x 72 Standard Threshold Shower

## Features

- Standard 6" threshold
- Two integral molded seats
- Sturdy shower base with textured floor
- Accessory shelf
- Simple, easy, 3-piece installation from front or rear
- Accommodates a shower door
- Double thick ArmorCore reinforced walls for extra strength that enables bars to be located to fit your individual needs.
- Premium, durable applied acrylic/fiberglass construction
- High Gloss, attractive, and easy to clean
- 3 grab bars, curtain rod, and drain included
- Limited Lifetime Warranty
- Meets or exceeds UPC, IPC, ANSI Z124.1, HUD
- Made in the USA