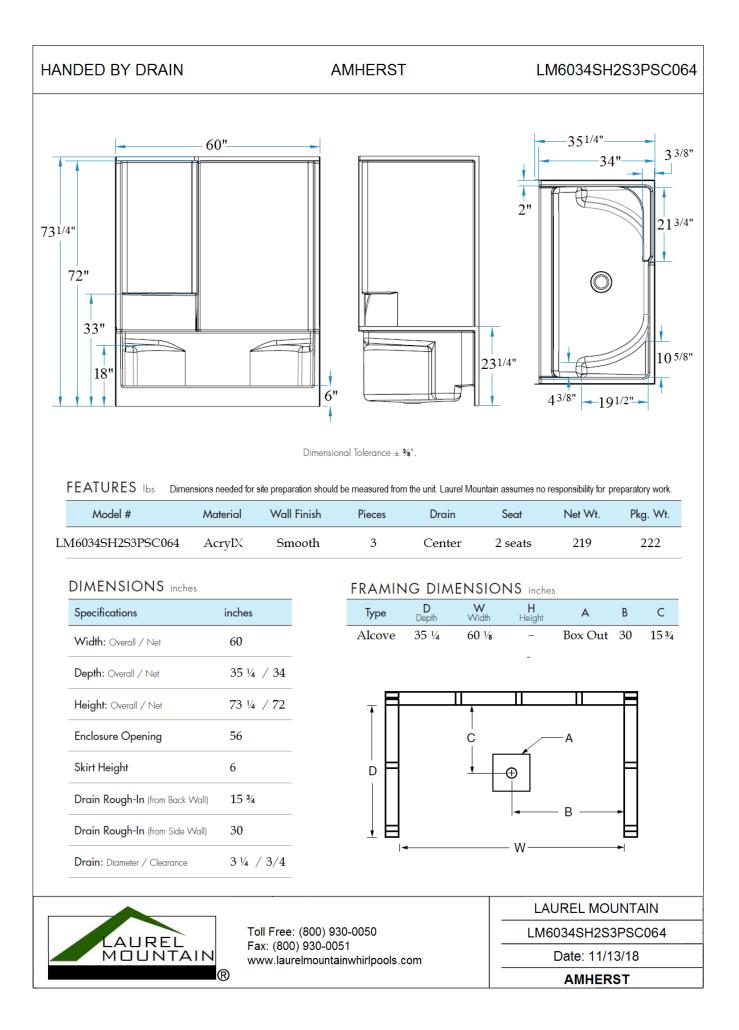

## Amherst 60 x 34 x 72 Standard Threshold Shower

## Features

- Standard 6" threshold
- Two integral molded seats
- Sturdy shower base with textured floor
- Accessory shelf
- Simple, easy, 3-piece installation from front or rear
- Accommodates a shower door
- Double thick ArmorCore reinforced walls for extra strength that enables bars to be located to fit your individual needs.
- Premium, durable applied acrylic/fiberglass construction
- High Gloss, attractive, and easy to clean
- 3 grab bars, curtain rod, and drain included
- Limited Lifetime Warranty
- Meets or exceeds UPC, IPC, ANSI Z124.1, HUD
- Made in the USA