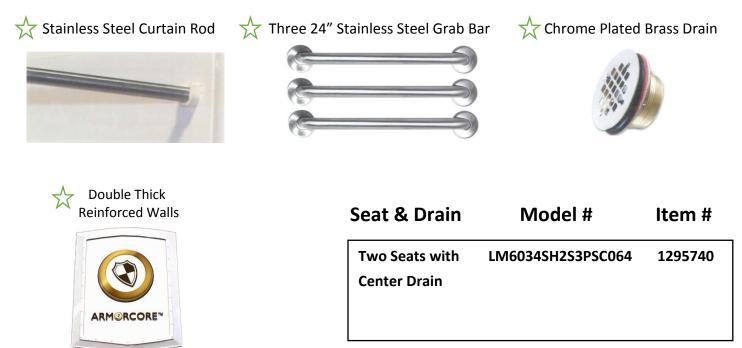

## Amherst 60 x 34 x 72 Standard Threshold Shower

## Available in white *Quick Ship* in 7 days

## Features

- Standard 6" threshold
- Two integral molded seats
- Sturdy shower base with textured floor
- Accessory shelf
- Simple, easy, 3-piece installation from front or rear
- Accommodates a shower door
- Double thick ArmorCore reinforced walls for extra strength that enables bars to be located to fit your individual needs.
- Premium, durable applied acrylic/fiberglass construction
- High Gloss, attractive, and easy to clean
- 3 grab bars, curtain rod, and drain included
- Limited Lifetime Warranty
- Meets or exceeds UPC, IPC, ANSI Z124.1, HUD
- Made in the USA



## **Components Included (Field Installed)**