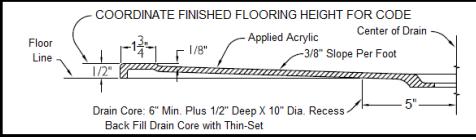

tures**

- Barrier free, easy entry threshold.
- Patented, pre-leveled base with **ArmorCore** reinforcement, and textured finish floor.
- Includes collapsible dam with end caps, stainless steel curtain rod, weighted shower curtain, chrome plated brass drain, and 1 integral shelf.
- Simple, easy 4 piece installation from front or rear
- Accommodates a shower door
- Full wood reinforced walls for extra strength that enables bars to be located to fit your individual needs.
- Premium, durable applied acrylic/fiberglass construction
- Attractive and easy to clean
- Meets or exceeds UPC, IPC, ANSI Z124.1, NAHB, & SBC
- Made in the USA with a lifetime limited warranty





# ARMORCORE

Tested to IAPMO standards to withstand more than **6X** the standard pressure without failure



## THRESHOLD



## HANDED BY THE CENTER

#### Model: LM3838BF4PC.5064