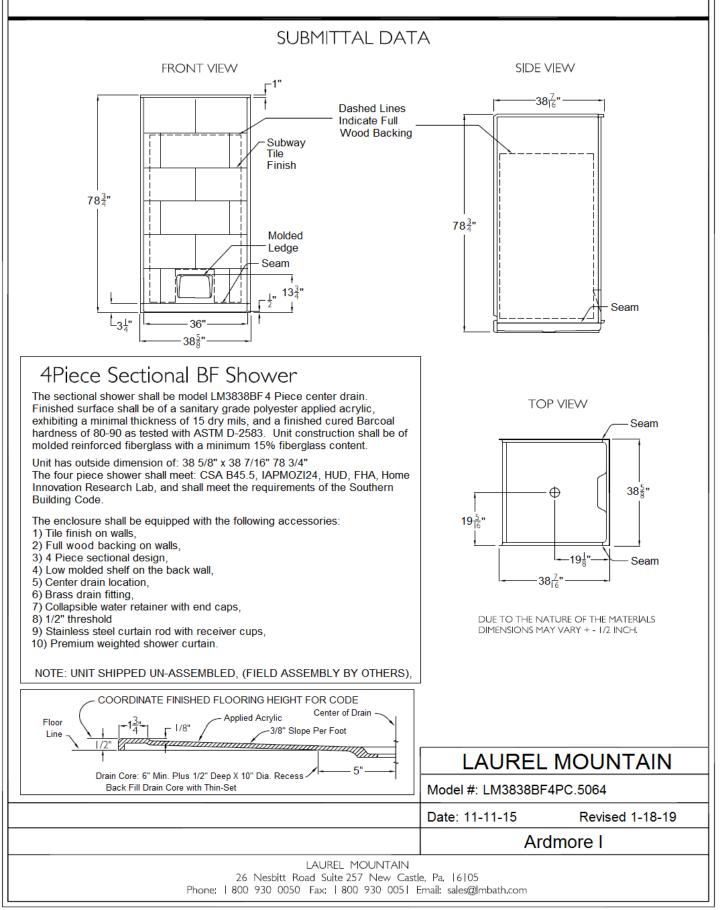

# ARDMORE I 38 x 38" x 79" Zero Threshold Shower

<u>Drain Model #</u> C LM3838BF4PC.5064

### **Features**

- Barrier free, easy entry threshold.
- Patented, pre-leveled base with **ArmorCore** reinforcement, and textured finish floor.
- Includes collapsible dam with end caps, stainless steel curtain rod, weighted shower curtain, chrome plated brass drain, and 1 integral shelf.
- Simple, easy 4 piece installation from front or rear
- Accommodates a shower door
- Full wood reinforced walls for extra strength that enables bars to be located to fit your individual needs.
- Premium, durable applied acrylic/fiberglass construction
- Attractive and easy to clean
- Meets or exceeds UPC, IPC, ANSI Z124.1, NAHB, & SBC
- Made in the USA with a lifetime limited warranty

#### Model: LM3838BF4PC.5064