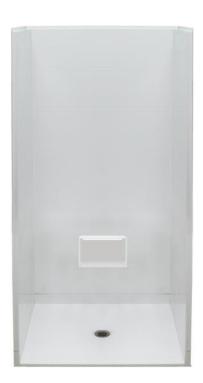

# ARDMORE I 38 x 38" x 79" Zero Threshold Shower

<u>Drain Model #</u> C LM3838BF4PC.5064

### **Features**

- Barrier free, easy entry threshold.
- Patented, pre-leveled base with **ArmorCore** reinforcement, and textured finish floor.
- Includes collapsible dam with end caps, stainless steel curtain rod, weighted shower curtain, chrome plated brass drain, and 1 integral shelf.
- Simple, easy 4 piece installation from front or rear
- Accommodates a shower door
- Full wood reinforced walls for extra strength that enables bars to be located to fit your individual needs.
- Premium, durable applied acrylic/fiberglass construction
- Attractive and easy to clean
- Meets or exceeds UPC, IPC, ANSI Z124.1, NAHB, & SBC
- Made in the USA with a lifetime limited warranty