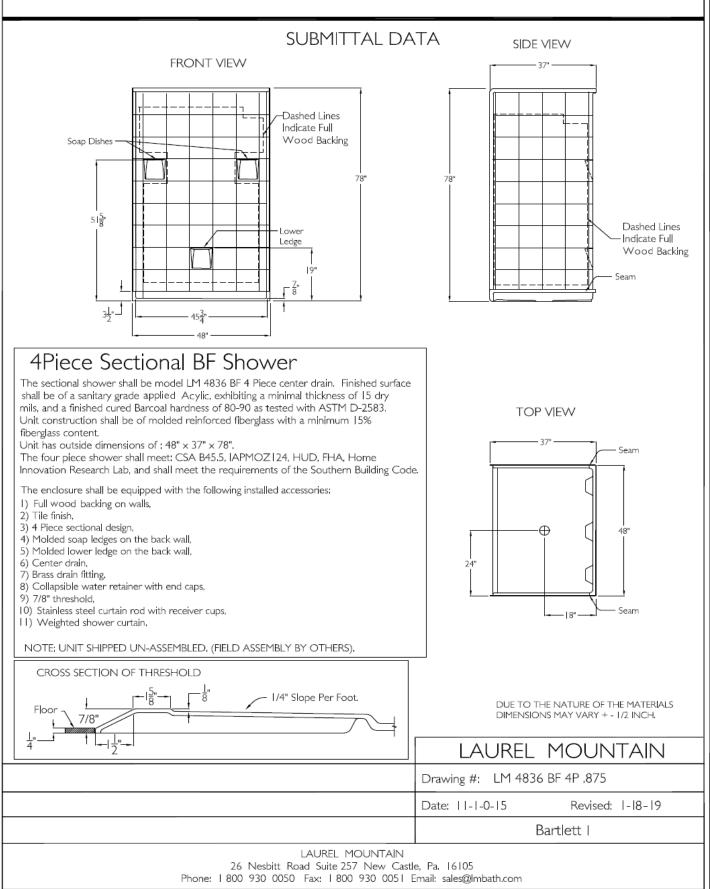

## BARTLETT I 48 x 36" x 78" Zero Threshold Shower

Drain Model #

C LM4836BF4PC.875064

### **Features**

- Barrier free, easy entry threshold.
- Patented, pre-leveled base with **ArmorCore** reinforcement, and textured finish floor.
- Includes collapsible dam with end caps, stainless steel curtain rod, weighted shower curtain, chrome plated brass drain, and 1 integral shelf.
- Simple, easy 4 piece installation from front or rear
- Accommodates a shower door
- Full wood reinforced walls for extra strength that enables bars to be located to fit your individual needs.
- Premium, durable applied acrylic/fiberglass construction
- Attractive and easy to clean
- Meets or exceeds UPC, IPC, ANSI Z124.1, NAHB, & SBC
- Made in the USA with a lifetime limited warranty

## **CROSS SECTION OF THRESHOLD**

#### Model LM4836BF4PC.875064