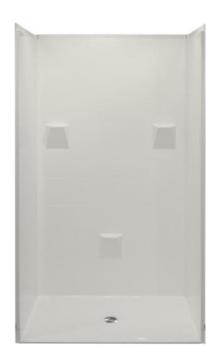

## BARTLETT I 48 x 36" x 78" Zero Threshold Shower

Drain Model #

C LM4836BF4PC.875064

### **Features**

- Barrier free, easy entry threshold.
- Patented, pre-leveled base with **ArmorCore** reinforcement, and textured finish floor.
- Includes collapsible dam with end caps, stainless steel curtain rod, weighted shower curtain, chrome plated brass drain, and 1 integral shelf.
- Simple, easy 4 piece installation from front or rear
- Accommodates a shower door
- Full wood reinforced walls for extra strength that enables bars to be located to fit your individual needs.
- Premium, durable applied acrylic/fiberglass construction
- Attractive and easy to clean
- Meets or exceeds UPC, IPC, ANSI Z124.1, NAHB, & SBC
- Made in the USA with a lifetime limited warranty