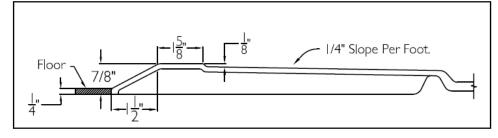

ee, easy entry threshold.
- Patented, pre-leveled base with **ArmorCore** reinforcement, and textured finish floor.
- Includes collapsible dam with end caps, stainless steel curtain rod, weighted shower curtain, chrome plated brass drain, and 1 integral shelf.
- Simple, easy 4 piece installation from front or rear
- Accommodates a shower door
- Full wood reinforced walls for extra strength that enables bars to be located to fit your individual needs.
- Premium, durable applied acrylic/fiberglass construction
- Attractive and easy to clean
- Meets or exceeds UPC, IPC, ANSI Z124.1, NAHB, & SBC
- Made in the USA with a lifetime limited warranty





# ARMORCORE

Tested to IAPMO standards to withstand more than **6X** the standard pressure without failure



## **CROSS SECTION OF THRESHOLD**



### HANDED BY THE CENTER

#### Model LM4836BF4PC.875064