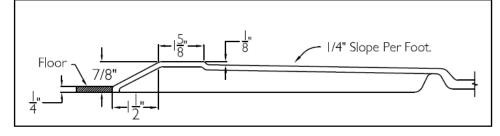

ation (no mortar required) reduces installation costs.

• Includes collapsible dam with end caps, stainless steel curtain rod, weighted shower curtain, chrome plated brass drain, and 1 integral shelf.

- Simple, easy 4 piece installation from front or rear
- Accommodates a shower door

• Walls are fully wrapped with wood & metal rod inserts for maximum reinforcement, adding extra strength for any future accessory installation.

- Premium, durable applied acrylic/fiberglass construction
- Attractive, easy to clean, high gloss, tile finish.
- Meets or exceeds UPC, IPC, ANSI Z124.1, NAHB, & SBC
- Made in the USA with a lifetime limited warranty



# ARMORCORE

Tested to IAPMO standards to withstand more than **6X** the standard pressure without failure





## **CROSS SECTION OF THRESHOLD**



### HANDED BY THE CENTER

#### Model LM4836BF4PC.875064