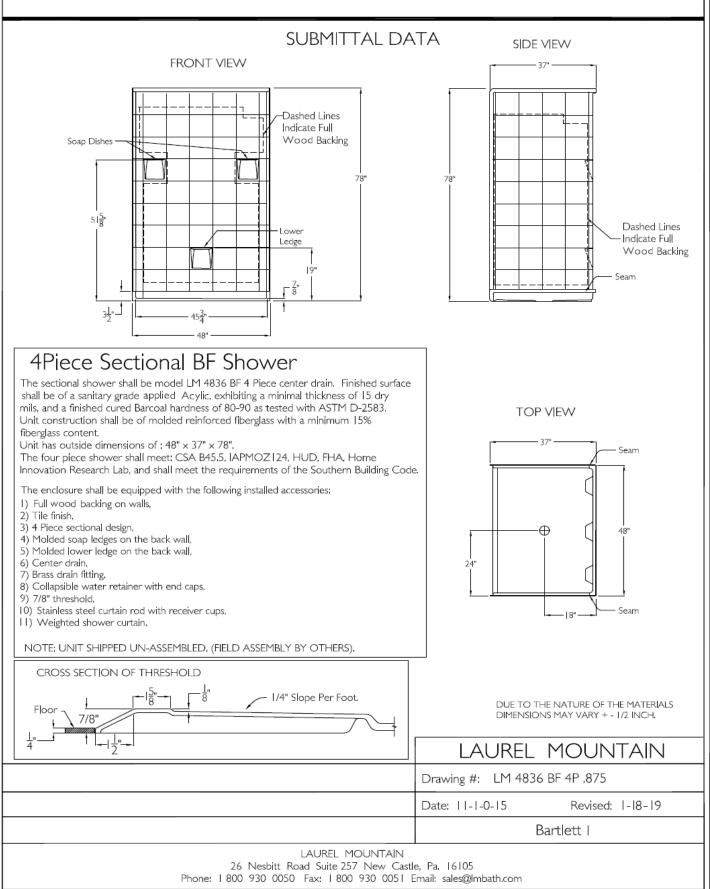

# BARTLETT I 48 x 36" x 78" Zero Threshold Shower

Drain Model #

C LM4836BF4PC.875064

### **Features**

- Barrier free, easy entry threshold.
- Patented, pre-leveled base with steel rod & ArmorCore reinforcement, safety finish floor, easy installation (no mortar required) reduces installation costs.

• Includes collapsible dam with end caps, stainless steel curtain rod, weighted shower curtain, chrome plated brass drain, and 1 integral shelf.

- Simple, easy 4 piece installation from front or rear
- Accommodates a shower door

• Walls are fully wrapped with wood & metal rod inserts for maximum reinforcement, adding extra strength for any future accessory installation.

- Premium, durable applied acrylic/fiberglass construction
- Attractive, easy to clean, high gloss, tile finish.
- Meets or exceeds UPC, IPC, ANSI Z124.1, NAHB, & SBC
- Made in the USA with a lifetime limited warranty

## **CROSS SECTION OF THRESHOLD**

#### Model LM4836BF4PC.875064