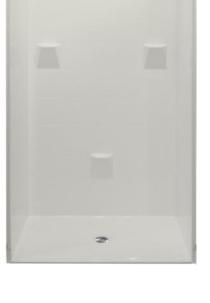

# BARTLETT I 48 x 36" x 78" Zero Threshold Shower

Drain Model #

C LM4836BF4PC.875064

### **Features**

- Barrier free, easy entry threshold.
- Patented, pre-leveled base with steel rod & ArmorCore reinforcement, safety finish floor, easy installation (no mortar required) reduces installation costs.

• Includes collapsible dam with end caps, stainless steel curtain rod, weighted shower curtain, chrome plated brass drain, and 1 integral shelf.

- Simple, easy 4 piece installation from front or rear
- Accommodates a shower door

• Walls are fully wrapped with wood & metal rod inserts for maximum reinforcement, adding extra strength for any future accessory installation.

- Premium, durable applied acrylic/fiberglass construction
- Attractive, easy to clean, high gloss, tile finish.
- Meets or exceeds UPC, IPC, ANSI Z124.1, NAHB, & SBC
- Made in the USA with a lifetime limited warranty

#### Model LM4836BF4PC.875064