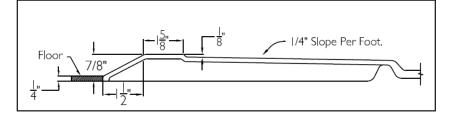

rain, integral shelves, 3 stainless steel grab bars, mixing valve, hand shower with slide bar, and padded seat.
- Simple, easy 4 piece installation from front or rear
- Accommodates a shower door
- Full wood reinforced walls for extra strength that enables bars to be located to fit your individual needs.
- Premium, durable applied acrylic/fiberglass construction
- Attractive and easy to clean
- Meets or exceeds UPC, IPC, ANSI Z124.1, NAHB, & SBC
- Made in the USA with a lifetime limited warranty



# **Components Included (Field Installed)**

🔆 Stainless Steel Curtain Rod



| ☆ Three | e Stainless Ste | el Grab Bars |
|---------|-----------------|--------------|
| C       |                 |              |
|         |                 |              |





**Cross Section of Threshold** 



### HANDED BY THE CENTER

#### Model LM4836BF4PCPK2.875064