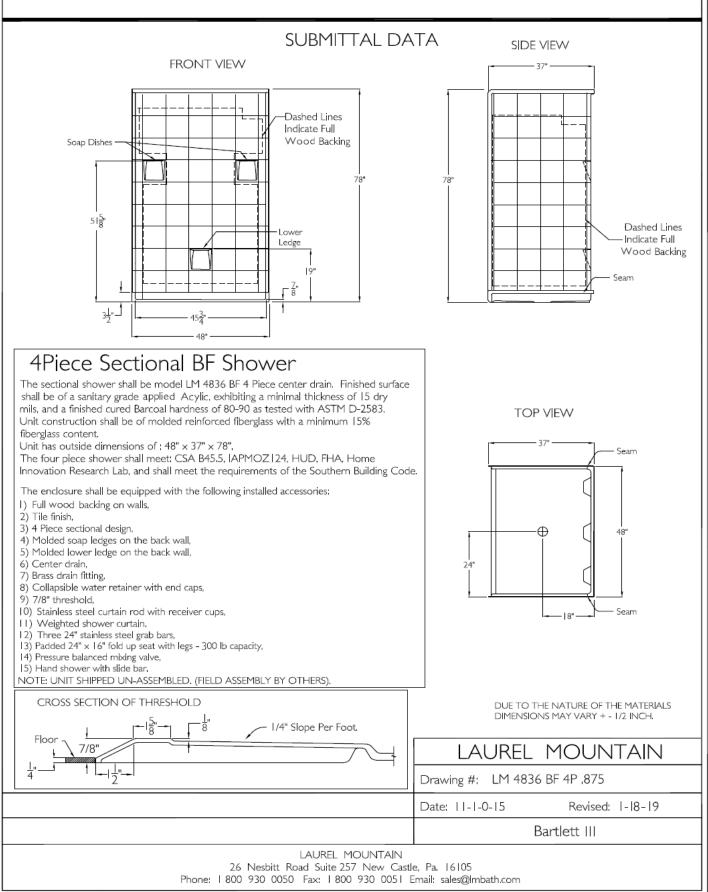

# BARTLETT III 48 x 36" x 78" Zero Threshold Shower

Drain Model #

C LM4836BF4PCPK2.875064

## Features

- Barrier free, easy entry threshold.
- Patented, pre-leveled base with **ArmorCore** reinforcement, and textured finish floor.
- Includes collapsible dam with end caps, stainless steel curtain rod, weighted shower curtain, chrome plated brass drain, integral shelves, 3 stainless steel grab bars, mixing valve, hand shower with slide bar, and padded seat.
- Simple, easy 4 piece installation from front or rear
- Accommodates a shower door
- Full wood reinforced walls for extra strength that enables bars to be located to fit your individual needs.
- Premium, durable applied acrylic/fiberglass construction
- Attractive and easy to clean
- Meets or exceeds UPC, IPC, ANSI Z124.1, NAHB, & SBC
- Made in the USA with a lifetime limited warranty

# **Components Included (Field Installed)**

🔆 Stainless Steel Curtain Rod

| ☆ Three | e Stainless Ste | el Grab Bars |
|---------|-----------------|--------------|
| C       |                 |              |
|         |                 |              |

**Cross Section of Threshold** 

#### Model LM4836BF4PCPK2.875064