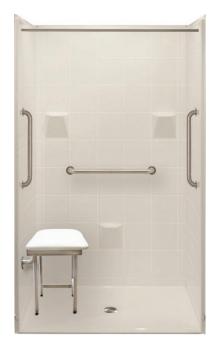

# BARTLETT III 48 x 36" x 78" Zero Threshold Shower

Drain Model #

C LM4836BF4PCPK2.875064

## Features

- Barrier free, easy entry threshold.
- Patented, pre-leveled base with **ArmorCore** reinforcement, and textured finish floor.
- Includes collapsible dam with end caps, stainless steel curtain rod, weighted shower curtain, chrome plated brass drain, integral shelves, 3 stainless steel grab bars, mixing valve, hand shower with slide bar, and padded seat.
- Simple, easy 4 piece installation from front or rear
- Accommodates a shower door
- Full wood reinforced walls for extra strength that enables bars to be located to fit your individual needs.
- Premium, durable applied acrylic/fiberglass construction
- Attractive and easy to clean
- Meets or exceeds UPC, IPC, ANSI Z124.1, NAHB, & SBC
- Made in the USA with a lifetime limited warranty

# **Components Included (Field Installed)**

🔆 Stainless Steel Curtain Rod

| ☆ Three | e Stainless Ste | el Grab Bars |
|---------|-----------------|--------------|
| C       |                 |              |
|         |                 |              |