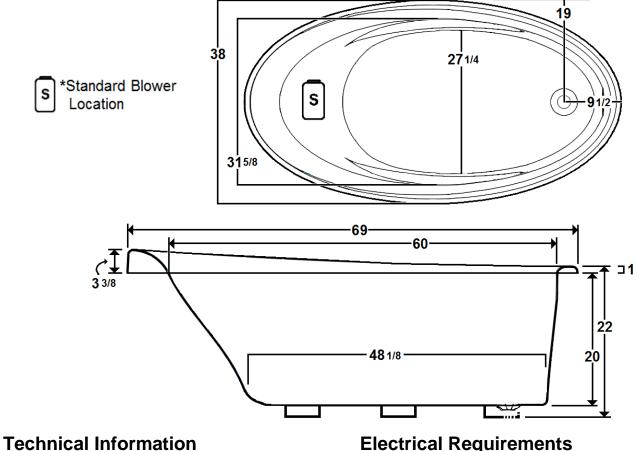

## \*All dimensions are +/- 1/2" and subject to change without notice\*

- Weight: 201 lbs. •
- Water Depth to Overflow: 16 1/4" •
- Water Capacity: 80 gal.
- Sump Dimension: 48 1/8" x 27 1/4"

## **Electrical Requirements**

- Standard Blower: 10.5 Amps (120V)
- Dedicated GFCI's required for each system

Laurel Mountain Whirlpools Customer Service: 1-800-930-0050