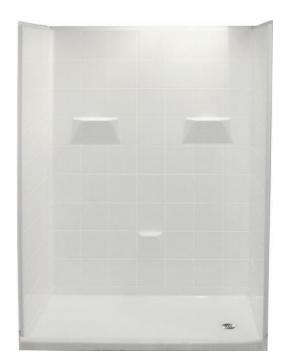

## BENVILLE 60 x 31 x 79 ½ Low Threshold Shower

Available in white *Quick Ship* in 7 days

## **Features**

- Easy entry, low, 4" threshold
- Large and open bathing area
- Sturdy shower base with textured floor
- 3 Accessory shelves
- Simple and easy 5 piece installation from front or rear
- Accommodates a shower door
- Full ArmorCore reinforced walls for extra strength that enables bars to be located to fit your individual needs.
- Premium, durable applied acrylic/fiberglass construction
- High Gloss and easy to clean 6" tile pattern
- Limited Lifetime warranty
- Meets or exceeds UPC, IPC, ANSI Z124.1, NAHB, HUD, FHA
- Made in the USA