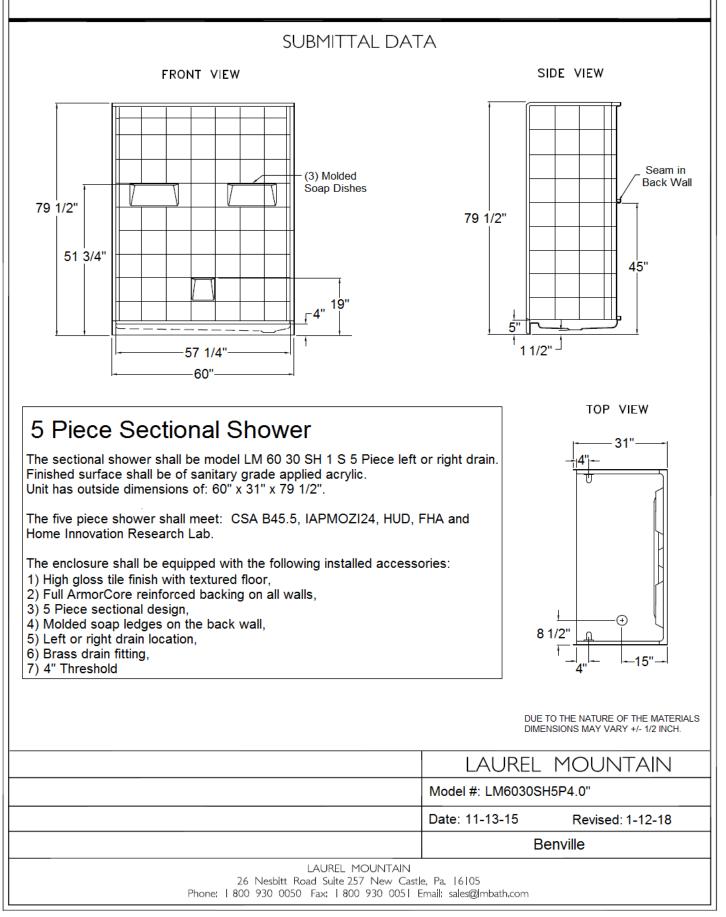

## BENVILLE 60 x 31 x 79 ½ Low Threshold Shower

Available in white *Quick Ship* in 7 days

## **Features**

- Easy entry, low, 4" threshold
- Large and open bathing area
- Sturdy shower base with textured floor
- 3 Accessory shelves
- Simple and easy 5 piece installation from front or rear
- Accommodates a shower door
- Full ArmorCore reinforced walls for extra strength that enables bars to be located to fit your individual needs.
- Premium, durable applied acrylic/fiberglass construction
- High Gloss and easy to clean 6" tile pattern
- Limited Lifetime warranty
- Meets or exceeds UPC, IPC, ANSI Z124.1, NAHB, HUD, FHA
- Made in the USA

Low Threshold Details

| Drain    | Model #           | Item # |
|----------|-------------------|--------|
| RH Drain | LM6030SH5PR4.0064 | 711221 |
| LH Drain | LM6030SH5PL4.0064 | 711236 |

## HANDED BY THE DRAIN

Model LM6030SH5PL4.0064