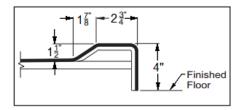

## **Features**

- Easy entry, low, 4" threshold
- Large and open bathing area
- Sturdy shower base with textured floor
- 3 Accessory shelves
- Simple and easy 5 piece installation from front or rear
- Accommodates a shower door
- Full ArmorCore reinforced walls for extra strength that enables bars to be located to fit your individual needs.
- Premium, durable applied acrylic/fiberglass construction
- High Gloss and easy to clean 6" tile pattern
- Limited Lifetime warranty
- Meets or exceeds UPC, IPC, ANSI Z124.1, NAHB, HUD, FHA
- Made in the USA