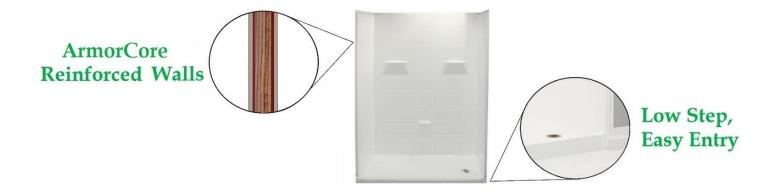

## **Features**

- Easy entry, low, 4" threshold
- Large and open bathing area
- Sturdy shower base with textured floor
- 3 Accessory shelves
- Simple and easy 5 piece installation from front or rear
- Accommodates a shower door
- Full ArmorCore reinforced walls for extra strength that enables bars to be located to fit your individual needs.
- Premium, durable applied acrylic/fiberglass construction
- High Gloss and easy to clean 6" tile pattern
- Limited Lifetime warranty
- Meets or exceeds UPC, IPC, ANSI Z124.1, NAHB, HUD, FHA
- Made in the USA