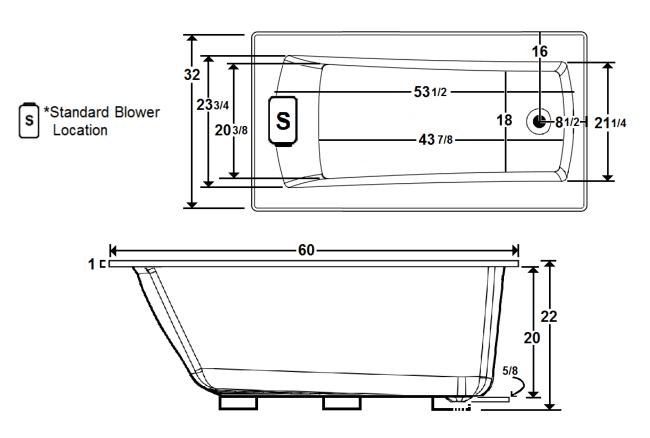

## \*All dimensions are +/- 1/2" and subject to change without notice\*

### **Technical Information**

Weight: 148 lbs.

Water Depth to Overflow: 16 1/4"

Water Capacity: 61 gal.

• Sump Dimension: 43 7/8" x 20 3/8"