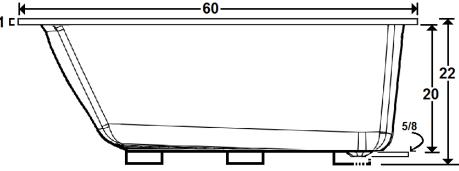

#### \*All dimensions are +/- 1/2" and subject to change without notice\*

## **Technical Information**

- Weight: 106 lbs.
- Water Depth to Overflow: 16 1/4"
- Water Capacity: 61 gal.
- Sump Dimension: 43 7/8" x 20 3/8"