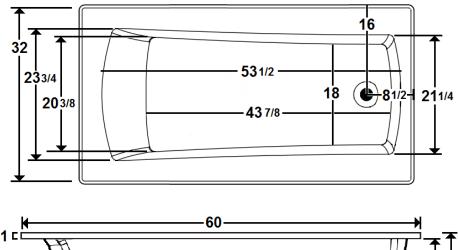

#### \*All dimensions are +/- 1/2" and subject to change without notice\*

## **Technical Information**

- Weight: 106 lbs.
- Water Depth to Overflow: 16 1/4"
- Water Capacity: 61 gal.
- Sump Dimension: 43 7/8" x 20 3/8"