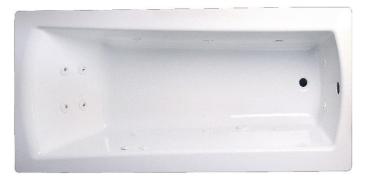

# **BOSTON 1** 60" x 32" Drop-In Acrylic Whirlpool

### Features

- Color-matched jet trim
- 10 adjustable hydrotherapy jets
- Constructed of high-gloss durable acrylic
- 3-Speed control for the 9.0 Amp pump
- Inline heater available LM300
- Mood light available LM522
- Pre-leveled base for easy installation
- Made in the USA

### Whirlpool

Experience a powerful, deep tissue therapeutic massage, which will soothe muscles & joints while releasing tension. Our ten standard, high performance jets will promote increased blood flow, improved flexibility and help reduce accumulated toxins.