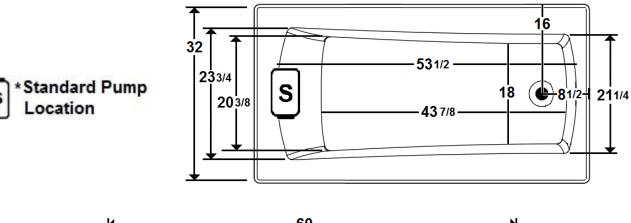

#### \*All dimensions are +/- 1/2" and subject to change without notice\*

### **Technical Information**

- Weight: 110 lbs.
- Water Depth to Overflow: 16 1/4"
- Water Operating Level:
- Water Capacity: 61 gal.
- Sump Dimension: 43 7/8" x 18"