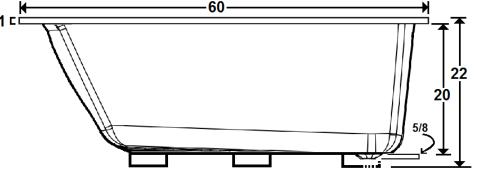

#### \*All dimensions are +/- 1/2" and subject to change without notice\*

### **Technical Information**

- Weight: 110 lbs.
- Water Depth to Overflow: 16 1/4"
- Water Operating Level:
- Water Capacity: 61 gal.
- Sump Dimension: 43 7/8" x 18"