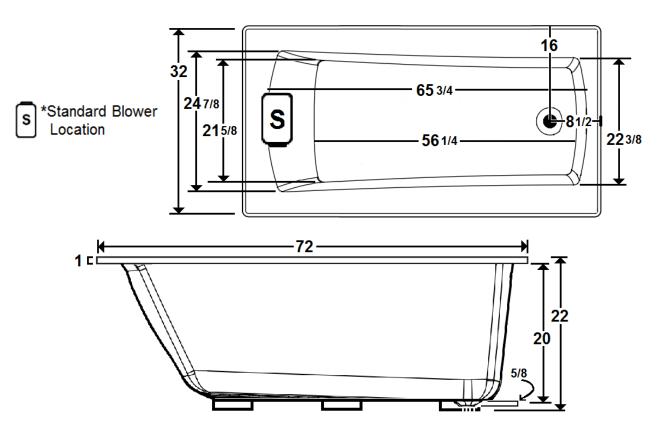

## \*All dimensions are +/- 1/2" and subject to change without notice\*

### **Technical Information**

Weight: 212 lbs.

• Water Depth to Overflow: 16 1/4"

Water Capacity: 80 gal.

Sump Dimension: 56 1/4" x 21 5/8"