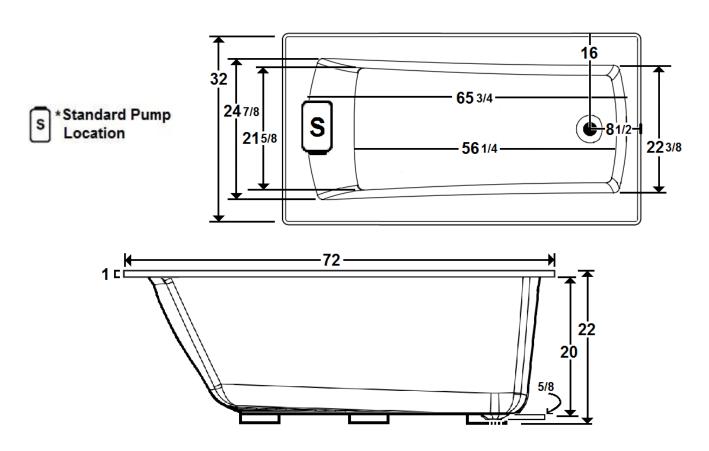

#### \*All dimensions are +/- 1/2" and subject to change without notice\*

#### **Technical Information**

• Weight: 134 lbs.

• Water Depth to Overflow: 16 1/4"

Water Operating Level:

Water Capacity: 80 gal.

Sump Dimension: 43 7/8" x 18"