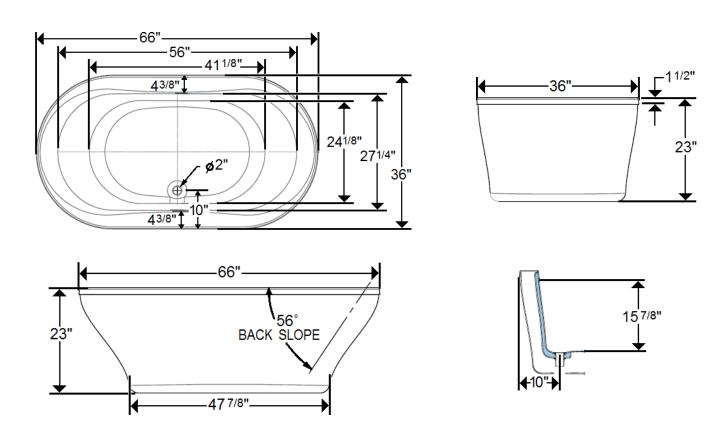

## \*All dimensions are +/- 1/2" and subject to change without notice\* Confirm specifications before installation

### **Technical Information**

- Weight: 155 lbs.
- Water Depth to Overflow: 15 7/8"
- Water Capacity: 70 gal.
- Sump Dimension: 41 1/8" x 24"1/8