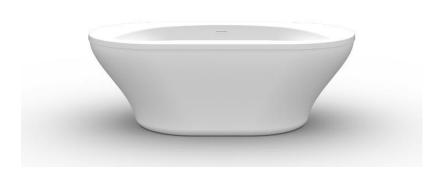

### **CALETT**

### 66" x 36"

# Model Number 6636CT064

#### Center Drain Soaker in White

## Freestanding Soaker Tub