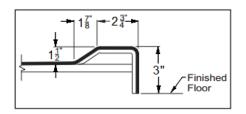

#### Features

- Easy entry, low, 3" threshold
- Large and open bathing area
- Sturdy shower base with textured floor
- 3 Accessory shelves
- Simple, easy, 4 piece installation from front or rear
- Accommodates a shower door
- Full ArmorCore reinforced walls for extra strength that enables bars to be located to fit your individual needs.
- Premium, durable applied acrylic/fiberglass construction
- Attractive and easy to clean, high gloss 6" tile pattern
- Limited Lifetime warranty
- Meets or exceeds UPC, IPC, ANSI Z124.1, NAHB, HUD, FHA
- Made in the USA