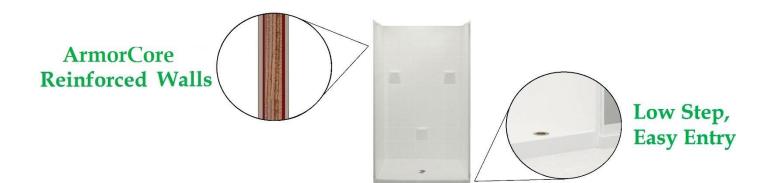

## COLLINWOOD 48 x 36 x 78 Low Threshold Shower

Available in white only

#### Features

- Easy entry, low, 3" threshold
- Large and open bathing area
- Sturdy shower base with textured floor
- 3 Accessory shelves
- Simple, easy, 4 piece installation from front or rear
- Accommodates a shower door
- Full ArmorCore reinforced walls for extra strength that enables bars to be located to fit your individual needs.
- Premium, durable applied acrylic/fiberglass construction
- Attractive and easy to clean, high gloss 6" tile pattern
- Limited Lifetime warranty
- Meets or exceeds UPC, IPC, ANSI Z124.1, NAHB, HUD, FHA
- Made in the USA