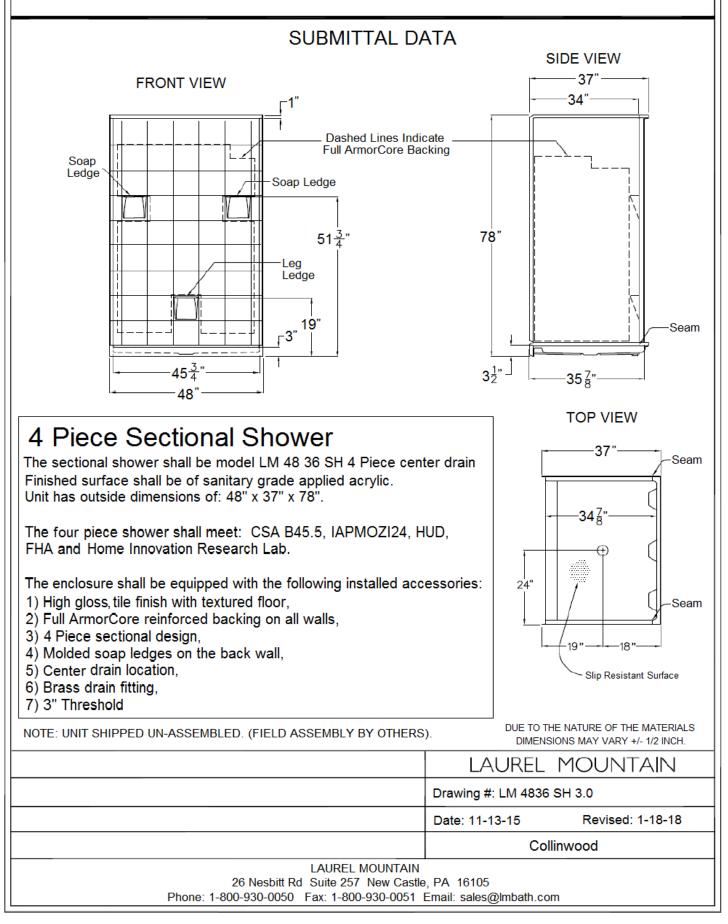

## COLLINWOOD 48 x 36 x 78 Low Threshold Shower

Available in white only

#### Features

- Easy entry, low, 3" threshold
- Large and open bathing area
- Sturdy shower base with textured floor
- 3 Accessory shelves
- Simple, easy, 4 piece installation from front or rear
- Accommodates a shower door
- Full ArmorCore reinforced walls for extra strength that enables bars to be located to fit your individual needs.
- Premium, durable applied acrylic/fiberglass construction
- Attractive and easy to clean, high gloss 6" tile pattern
- Limited Lifetime warranty
- Meets or exceeds UPC, IPC, ANSI Z124.1, NAHB, HUD, FHA
- Made in the USA

#### Low Threshold Details

| Drain  | Model #           | Item # |
|--------|-------------------|--------|
| Center | LM4836SH4PC3.0064 | 711224 |
|        |                   |        |
|        |                   |        |

#### Model LM4836SH4PC3.0064