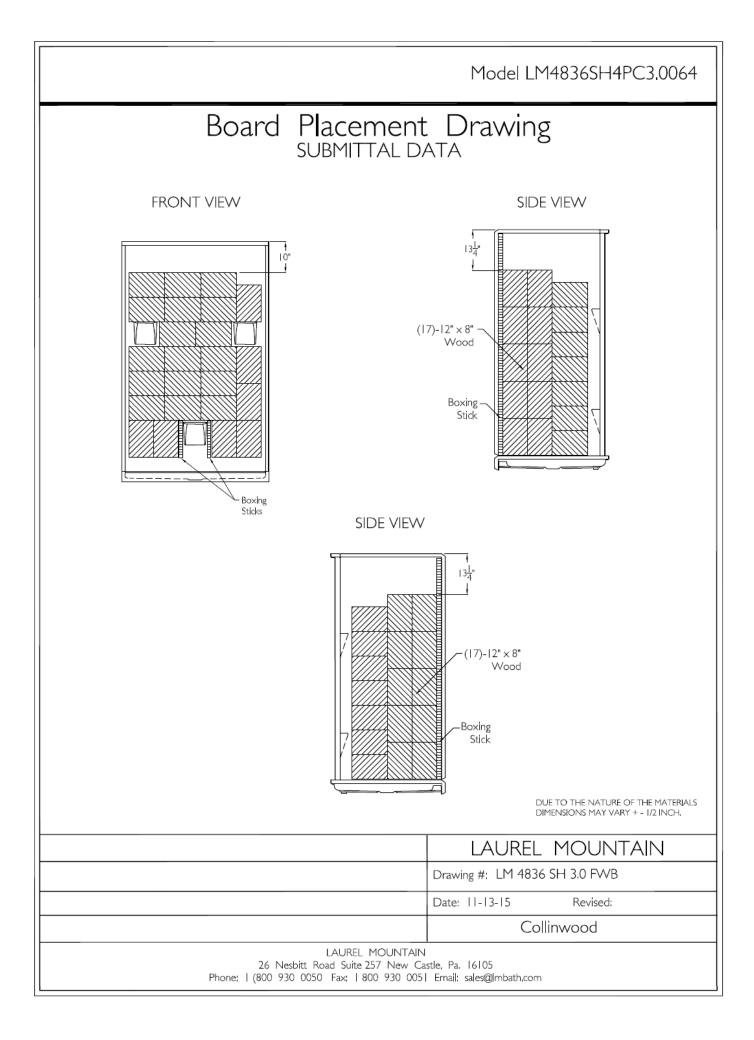

## COLLINWOOD 48 x 36 x 78 Low Threshold Shower

Available in white only

## Low Threshold Details

| Drain  | Model #           | Item # |
|--------|-------------------|--------|
| Center | LM4836SH4PC3.0064 | 711224 |
|        |                   |        |
|        |                   |        |

HANDED BY THE CENTER

Model LM4836SH4PC3.0064