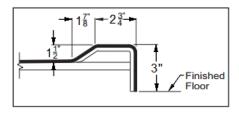

## **Features**

- Easy entry, low, 3" threshold
- Large and open bathing area
- Sturdy shower base with textured floor
- 3 Accessory shelves
- Simple, easy, 4 piece installation from front or rear
- Accommodates a shower door
- Full wood reinforced walls for extra strength that enables bars to be located to fit your individual needs.
- Premium, durable gelcoat/fiberglass construction
- High Gloss 6" tile pattern with Diamond Accents
- Attractive and easy to clean
- Limited Lifetime warranty
- Meets or exceeds UPC, IPC, ANSI Z124.1, NAHB, HUD, FHA
- Made in the USA