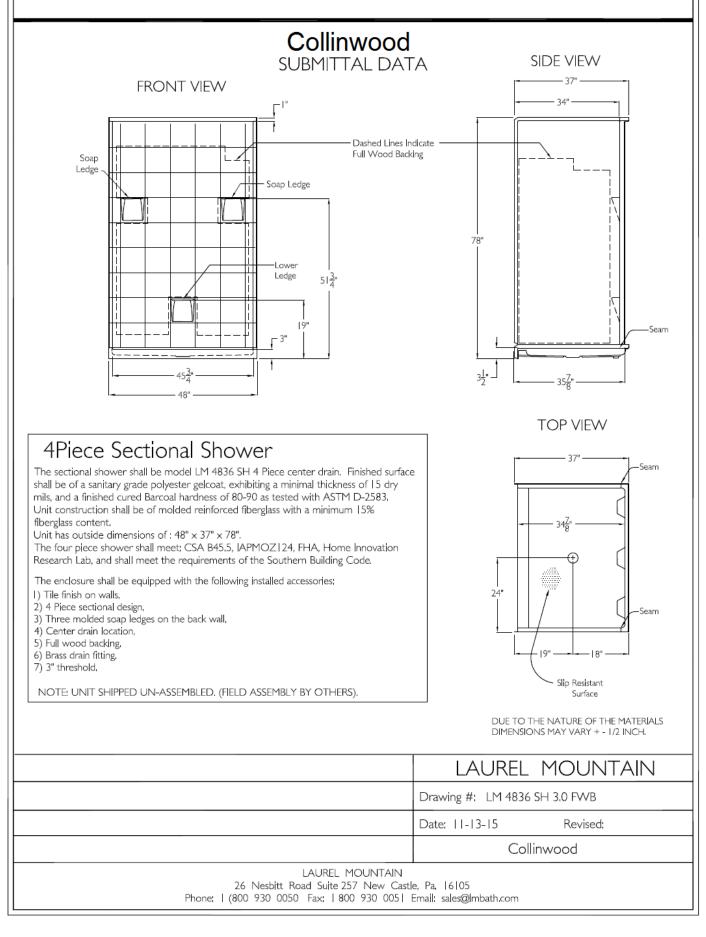

## COLLINWOOD 48 x 36 x 78 Low Threshold Shower

Available in white only

## **Features**

- Easy entry, low, 3" threshold
- Large and open bathing area
- Sturdy shower base with textured floor
- 3 Accessory shelves
- Simple, easy, 4 piece installation from front or rear
- Accommodates a shower door
- Full wood reinforced walls for extra strength that enables bars to be located to fit your individual needs.
- Premium, durable gelcoat/fiberglass construction
- High Gloss 6" tile pattern with Diamond Accents
- Attractive and easy to clean
- Limited Lifetime warranty
- Meets or exceeds UPC, IPC, ANSI Z124.1, NAHB, HUD, FHA
- Made in the USA

## Low Threshold Details

| Drain  | Model #           | Item # |
|--------|-------------------|--------|
| Center | LM4836SH4PC3.0064 | 711224 |
|        |                   |        |
|        |                   |        |

HANDED BY THE CENTER

Model LM4836SH4PC3.0064