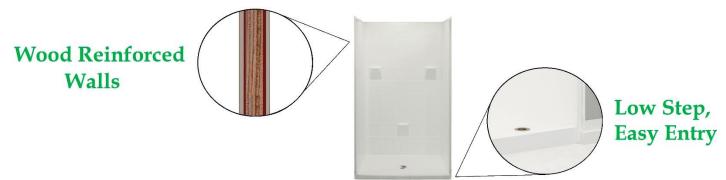

## **Features**

- Easy entry, low, 3" threshold
- Large and open bathing area
- Sturdy shower base with textured floor
- 3 Accessory shelves
- Simple, easy, 4 piece installation from front or rear
- Accommodates a shower door
- Full wood reinforced walls for extra strength that enables bars to be located to fit your individual needs.
- Premium, durable gelcoat/fiberglass construction
- High Gloss 6" tile pattern with Diamond Accents
- Attractive and easy to clean
- Limited Lifetime warranty
- Meets or exceeds UPC, IPC, ANSI Z124.1, NAHB, HUD, FHA
- Made in the USA