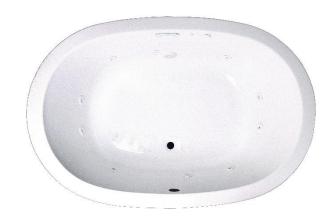

# **CREWE 1** 66" x 43" Drop-In Acrylic Combo Bath

## **Combo Bath**

Experience a deep tissue, high intensity whirlpool massage, or a light, relaxing, gentle full body air massage or anything in between. Enjoy the feeling of well-being, while obtaining better blood circulation, improved flexibility, soothed muscles and reduced tension