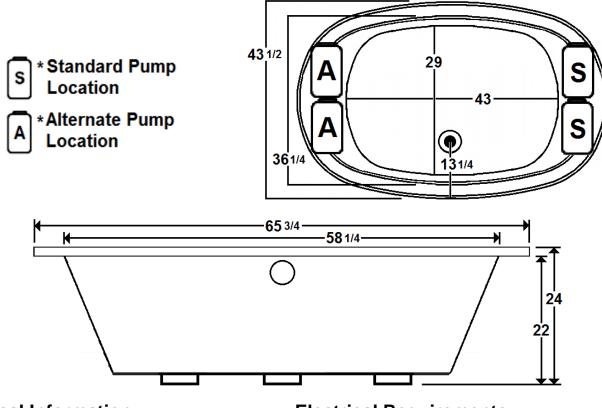

#### \*All dimensions are +/- 1/2" and subject to change without notice\*

#### **Technical Information**

- Weight: 171 lbs.
- Water Depth to Overflow: 18 3/4"
- Water Operating Level:
- Water Capacity: 109 gal.
- Sump Dimension: 43" x 29"

## **Electrical Requirements**

- Standard Pump: 13 Amps
- Standard Blower: 12 Amps
- (Optional) LM300 Heater: 12 Amps
- Dedicated GFCI's required for each option