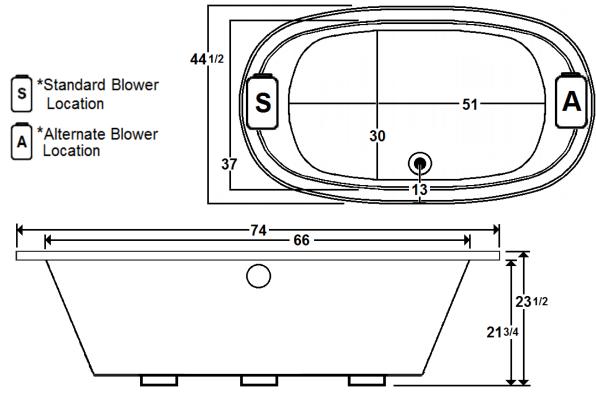

## \*All dimensions are +/- 1/2" and subject to change without notice\*

## **Technical Information**

- Weight: 200 lbs.
- Water Depth to Overflow: 17 1/2"
- Water Capacity: 128 gal.
- Sump Dimension: 51" x 30"

## **Electrical Requirements**

- Standard Blower: 10.5 Amps (120V)
- Dedicated GFCI required

Laurel Mountain Whirlpools Customer Service: 1-800-930-0050