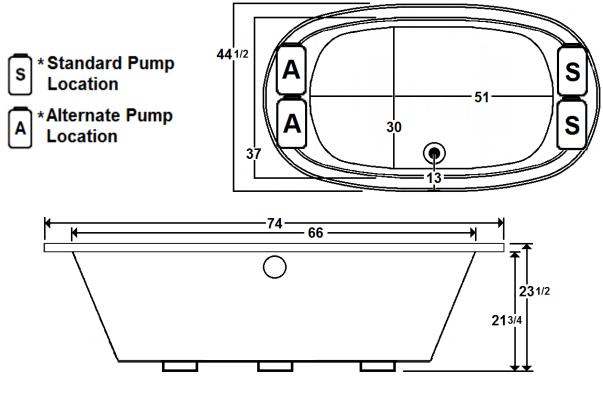

#### \*All dimensions are +/- 1/2" and subject to change without notice\*

## **Technical Information**

- Weight: 185 lbs.
- Water Depth to Overflow: 17 1/2"
- Water Operating Level:
- Water Capacity: 128 gal.
- Sump Dimension: 51" x 30"