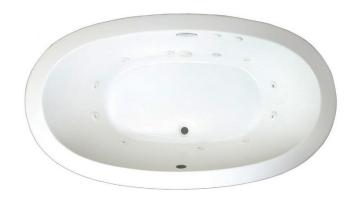

# **CREWE 2** 74" x 44" Drop-In Acrylic Combo Bath

# **Combo Bath**

Experience a deep tissue, high intensity whirlpool massage, or a light, relaxing, gentle full body air massage or anything in between. Enjoy the feeling of well-being, while obtaining better blood circulation, improved flexibility, soothed muscles and reduced tension