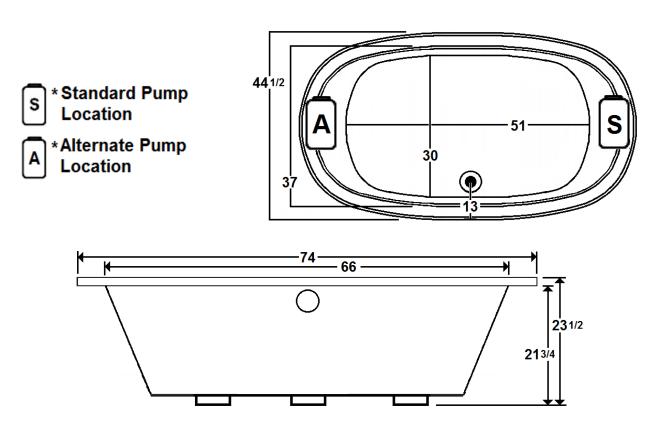

# **CREWE 2** 74" x 44" Drop-In

Model Number
7444CW064
Drop-In Whirlpool in White

74" x 44" Drop-In Acrylic Whirlpool

\*All dimensions are +/- 1/2" and subject to change without notice\*

#### **Technical Information**

Weight: 155 lbs.

Water Depth to Overflow: 17 1/2"

Water Operating Level:

Water Capacity: 128 gal.

Sump Dimension: 51" x 30"

#### **Electrical Requirements**

Standard Pump: 13.0 Amps

(Optional) LM300 Heater: 12 Amps

(Optional) LM509 Back Massage: 5 Amps

Dedicated GFCI's required for each option