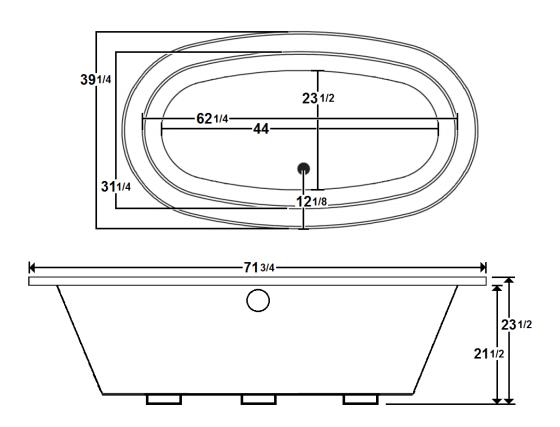

\*All dimensions are +/- 1/2" and subject to change without notice\*

## **Technical Information**

• Weight: 258 lbs.

Water Depth to Overflow: 15 3/4"

Water Capacity: 76 gal.

Sump Dimension: 44" x 23 1/2"