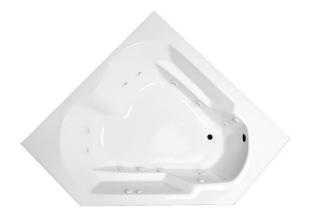

## **DUAL CORNER TRADE**

60" x 60" Drop-In Acrylic Whirlpool Model Number
6060DTWR064
Right Hand Drain Whirlpool in White
6060DTWL064

Left Hand Drain Whirlpool in White

## **Whirlpool**

Left Hand Drain Whirlpool in White

Experience a powerful, deep tissue therapeutic massage, which will soothe muscles & joints while releasing tension. Our eight standard, high performance jets will promote increased blood flow, improved flexibility and help reduce accumulated toxins.