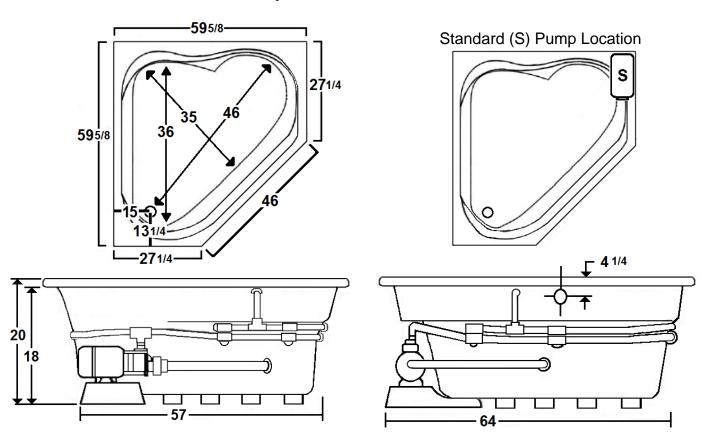

# \*Dimensions are +/- 1/2" and subject to change without notice\* Confirm specifications before installation

#### **Technical Information**

- Weight: 170 lbs.
- Water Depth to Overflow: 14 3/4"
- Water Operating Level: 48 gal.
- Water Capacity: 78 gal.
- Sump Dimension: 46" x 35"

### **Electrical Requirements.**

- Standard Pump: 9.0 Amps
- (Optional) LM300 Heater: 12.0 Amps
- Dedicated GFCI's required for each option

\*Cut-Out Dimensions: Use the outer dimensions shown above and come in 1" on all sides.