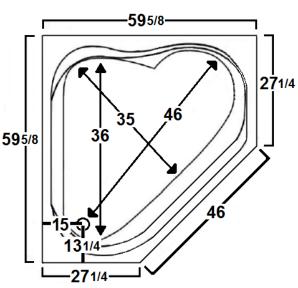

# \*All dimensions are +/- 1/4" and subject to change without notice\* Confirm specifications before installation

#### **Technical Information**

- Weight: 170 lbs.
- Water Depth to Overflow: 14 3/4"
- Water Operating Level: NA
- Water Capacity: 78 gal.
- Sump Dimension: 46" x 35"

## **Electrical Requirements.**

- (Optional) LM305 Heater: 12.5 Amps
   (Optional) LM306 Heater: 16 Amps
- (Optional) LM306 Heater: 16 Amps
- Dedicated GFCI's required for each option

<sup>\*</sup>Cut-Out Dimensions: Use the outer dimensions shown above and come in 1" on all sides.