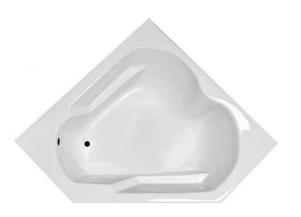

# **DUAL CORNER TRADE**

60" x 60" Drop-In Acrylic Soaker Model Number
6060DTTR064
Right Hand Drain Soaker in White
6060DTTL064
Left Hand Drain Soaker in White

## **Acrylic Tub**

This Traditional style drop in tub includes a sloped backrest, integral arm rests and removable pillow. Other standard features include a textured floor, and premium reinforcement. This tub is made in the USA and is available in white, bone, biscuit, almond, and linen.