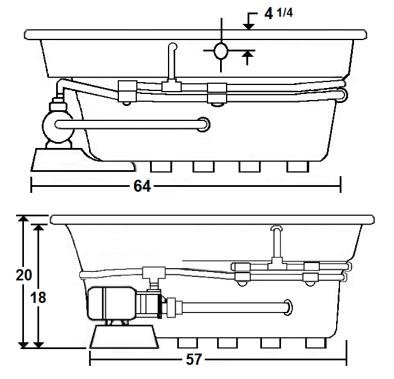

#### **Technical Information**

- Weight: 170 lbs.
- Water Depth to Overflow: 14 3/4"
- Water Operating Level: NA
- Water Capacity: 78 gal.
- Sump Dimension: 46" x 35"

## **Electrical Requirements.**

- (Optional) LM305 Heater: 12.5 Amps
   (Optional) LM306 Heater: 16 Amps
- (Optional) LM306 Heater: 16 Amps
- Dedicated GFCI's required for each option

<sup>\*</sup>Cut-Out Dimensions: Use the outer dimensions shown above and come in 1" on all sides.