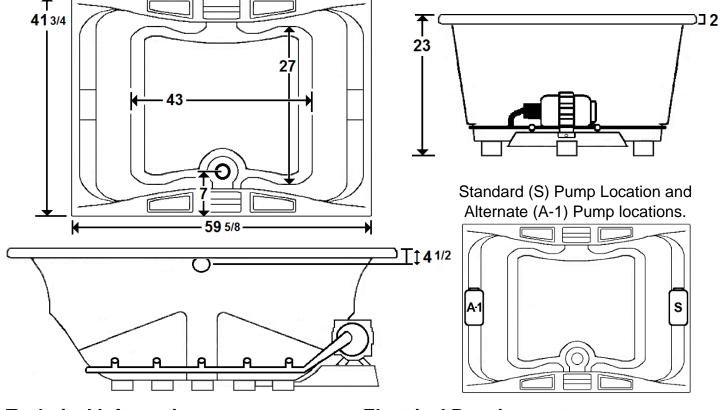

### **Technical Information**

- Cut-Out Dimensions: 57 5/8" x 39 3/4"
- Weight: 170 lbs.
- Water Depth to Overflow: 16 1/2"
- Water Operating Level: NA
- Water Capacity: 93 gal.
- Sump Dimension: 43" x 27"

### **Design / Construction**

LM545 A-1 Pump Loc