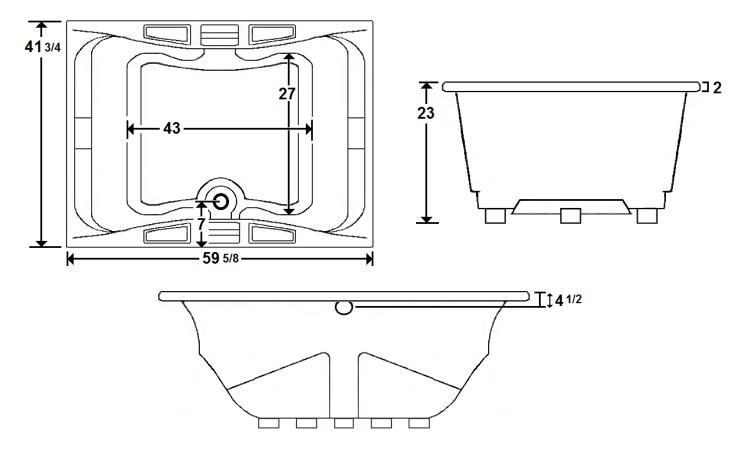

### **Technical Information**

- Cut-Out Dimensions: 57 5/8" x 39 3/4"
- Weight: 135 lbs.
- Water Depth to Overflow: 16 1/2"
- Water Capacity: 93 gal.
- Sump Dimension: 43" x 27"