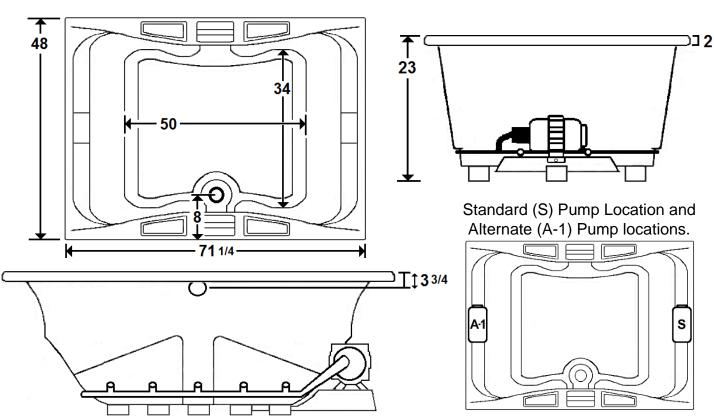

#### **Technical Information**

• Cut-Out Dimensions: 69 1/4" x 46"

Weight: 210 lbs.

Water Depth to Overflow: 15 1/2"

Water Operating Level: NA

Water Capacity: 115 gal.

Sump Dimension: 50" x 34"

# **Design / Construction**

LM545 A-1 Pump Loc