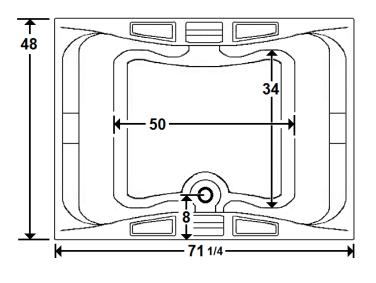

#### **Technical Information**

Cut-Out Dimensions: 69 1/4" x 46"

• Weight: 175 lbs.

Water Depth to Overflow: 15 1/2"

Water Capacity: 115 gal.Sump Dimension: 50" x 34"