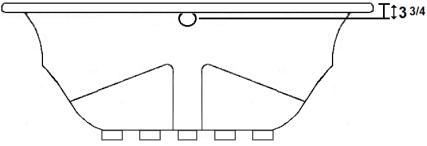

#### **Acrylic Tub**

This Traditional style drop in tub includes a sloped backrest, integral arm rests and removable pillow. Other standard features include a textured floor, and premium reinforcement. This tub is made in the USA and is available in white, bone, biscuit, almond, and linen.