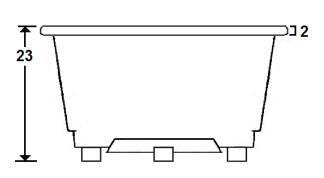

#### **Technical Information**

Cut-Out Dimensions: 69 1/4" x 46"

• Weight: 175 lbs.

Water Depth to Overflow: 15 1/2"

Water Capacity: 115 gal.Sump Dimension: 50" x 34"