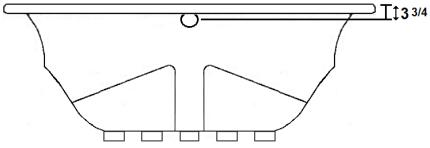

#### **Technical Information**

Cut-Out Dimensions: 69 1/4" x 46"

• Weight: 175 lbs.

Water Depth to Overflow: 16 1/2"

Water Capacity: 115 gal.Sump Dimension: 50" x 34"

#### **Acrylic Tub**

This Traditional style drop in tub includes a sloped backrest, integral arm rests and removable pillow. Other standard features include a textured floor, and premium reinforcement. This tub is made in the USA and is available in white, bone, biscuit, almond, and linen.