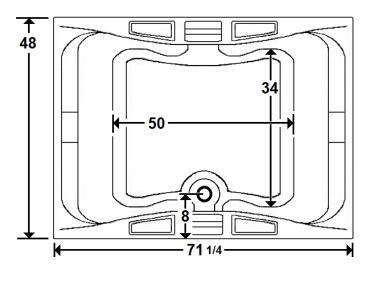

#### **Technical Information**

Cut-Out Dimensions: 69 1/4" x 46"

• Weight: 175 lbs.

Water Depth to Overflow: 16 1/2"

Water Capacity: 115 gal.Sump Dimension: 50" x 34"