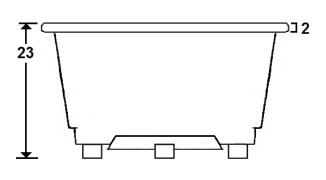

#### **Technical Information**

Cut-Out Dimensions: 69 1/4" x 46"

• Weight: 175 lbs.

Water Depth to Overflow: 16 1/2"

Water Capacity: 115 gal.Sump Dimension: 50" x 34"