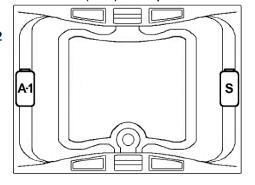

# \*All dimensions are +/- 1/2" and subject to change without notice\* Confirm specification before installation

Standard (S) Pump Location and Alternate (A-1) Pump locations.