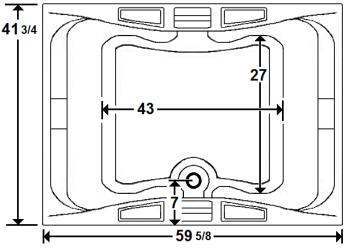

# \*All dimensions are +/- 1/2" and subject to change without notice\* Confirm specification before installation

Standard (S) Pump Location and Alternate (A-1) Pump locations.

#### **Technical Information**

Cut-Out Dimensions: 57 5/8" x 39 3/4"

Weight: 170 lbs.

Water Depth to Overflow: 17 1/2"

Water Operating Level: NA

Water Capacity: 93 gal.

Sump Dimension: 43" x 27"