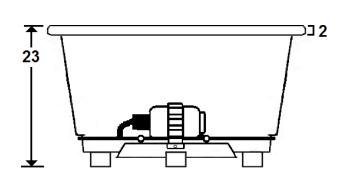

#### **Technical Information**

Cut-Out Dimensions: 57 5/8" x 39 3/4"

Weight: 170 lbs.

Water Depth to Overflow: 17 1/2"

Water Operating Level: NA

Water Capacity: 93 gal.

Sump Dimension: 43" x 27"