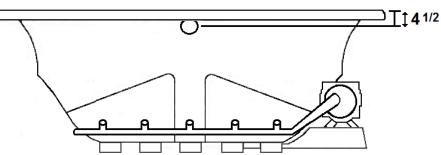

#### **Technical Information**

Cut-Out Dimensions: 57 5/8" x 39 3/4"

Weight: 170 lbs.

Water Depth to Overflow: 17 1/2"

Water Operating Level: NA

Water Capacity: 93 gal.

Sump Dimension: 43" x 27"