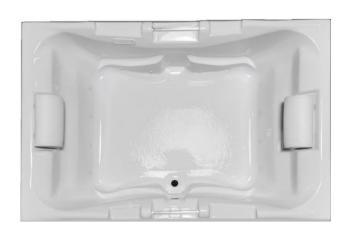

# **DELMONT I**

60" x 42" Drop-In Acrylic Air Bath

Model Number
4260DETA064
Drop-In Air Bath in White

# **DELMONT I**

4260DETA064

Drop-In Air Bath in White

Email: sales@lmbath.com

#### Air Bath

Thousands of warm air bubbles provide an invigorating and yet relaxing, light, full body massage. The warm air movement increases blood circulation, soothes muscles and produces a feeling of well-being.