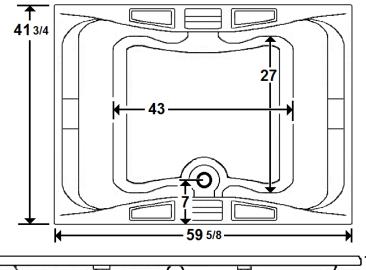

### **Technical Information**

- Cut-Out Dimensions: 57 5/8" x 39 3/4"
- Weight: 205 lbs.
- Water Depth to Overflow: 17 1/2"
- Water Operating Level: 55 gal.
- Water Capacity: 93 gal.
- Sump Dimension: 43" x 27"