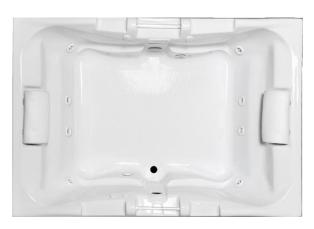

#### **Combo Bath**

Experience a deep tissue, high intensity whirlpool massage, or a light, relaxing, gentle full body air massage or anything in between. Enjoy the feeling of well-being, while obtaining better blood circulation, improved flexibility, soothed muscles and reduced tension