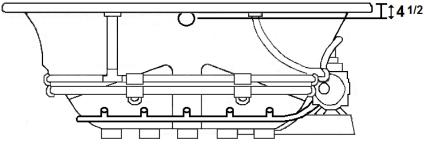

Standard (S) Pump Location and Alternate (A-1) Pump locations.

#### **Design / Construction**

LM545 A-1 Pump Loc