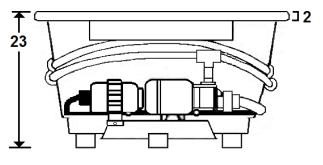

### **Technical Information**

- Cut-Out Dimensions: 57 5/8" x 39 3/4"
- Weight: 205 lbs.
- Water Depth to Overflow: 17 1/2"
- Water Operating Level: 55 gal.
- Water Capacity: 93 gal.
- Sump Dimension: 43" x 27"