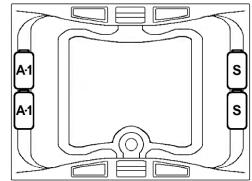

Standard (S) Pump Location and Alternate (A-1) Pump locations.

#### **Design / Construction**

LM545 A-1 Pump Loc