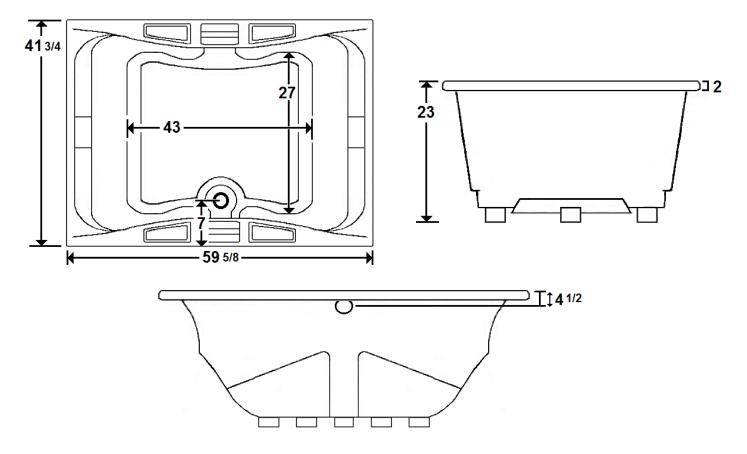

### **Technical Information**

- Cut-Out Dimensions: 57 5/8" x 39 3/4"
- Weight: 135 lbs.
- Water Depth to Overflow: 17 1/2"
- Water Capacity: 93 gal.
- Sump Dimension: 43" x 27"