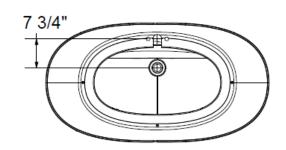

### **Technical Information**

Weight: 95 lbs.

• Water Depth to Overflow: 18 1/2"

Water Capacity: 48 gal.

• Sump Dimension: 37 1/2" x 15 7/8"

Email: sales@Imbath.com

Recommended faucet area of 15" (L) x 3-1/2" (W). Depth recommended for straight pipe 8".