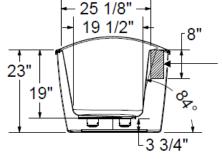

### 60" x 32" Freestanding Tub

Model Number
6032DT064
Freestanding Tub in White

# \*All dimensions are +/- 1/2" and subject to change without notice\* Confirm specifications before installation

### **Technical Information**

Weight: 95 lbs.

• Water Depth to Overflow: 18 1/2"

Water Capacity: 48 gal.

• Sump Dimension: 37 1/2" x 15 7/8"

Email: sales@Imbath.com

Recommended faucet area of 15" (L) x 3-1/2" (W). Depth recommended for straight pipe 8".