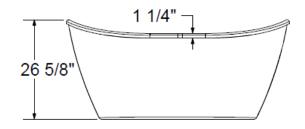

### **Technical Information**

Weight: 95 lbs.

• Water Depth to Overflow: 18 1/2"

Water Capacity: 48 gal.

• Sump Dimension: 37 1/2" x 15 7/8"

Email: sales@Imbath.com

Recommended faucet area of 15" (L) x 3-1/2" (W). Depth recommended for straight pipe 8".