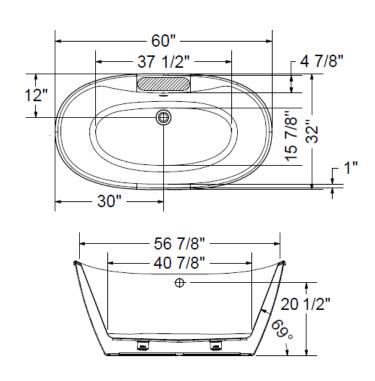

### 60" x 32" Freestanding Tub

Model Number
6032DT064
Freestanding Tub in White

### **Technical Information**

Weight: 95 lbs.

• Water Depth to Overflow: 18 1/2"

Water Capacity: 48 gal.

• Sump Dimension: 37 1/2" x 15 7/8"

Email: sales@Imbath.com

Recommended faucet area of 15" (L) x 3-1/2" (W). Depth recommended for straight pipe 8".