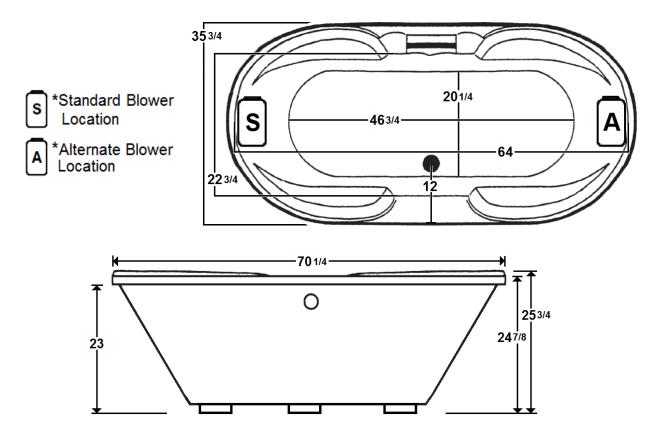

## \*All dimensions are +/- 1/2" and subject to change without notice\*

## **Technical Information**

- Weight: 201 lbs.
- Water Depth to Overflow: 18 1/2"
- Water Capacity: 80 gal.
- Sump Dimension: 46 3/4" x 20 1/4"