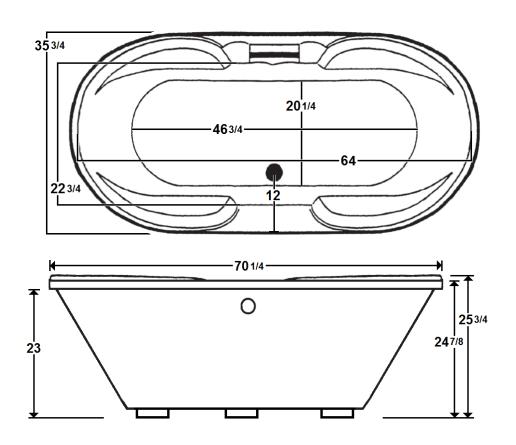

\*All dimensions are +/- 1/2" and subject to change without notice\*

## **Technical Information**

Weight: 159 lbs.

Water Depth to Overflow: 18 1/2"

Water Capacity: 80 gal.

Sump Dimension: 46 3/4" x 20 1/4"