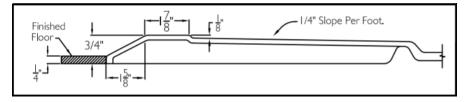

cessible threshold.
- Patented, pre-leveled base with **ArmorCore** reinforcement, textured finish floor.
- Includes collapsible dam with end caps, stainless steel curtain rod, weighted shower curtain, chrome plated brass drain, and 3 stainless steel grab bars and integral shelves.
- Simple, easy 5 piece installation from front or rear
- Accommodates a shower door
- Full wood reinforced walls for extra strength that enables bars to be located to fit your individual needs.
- Premium, durable applied acrylic/fiberglass construction
- High Gloss 6" tile pattern with Diamond Accents
- Attractive and easy to clean
- Meets or exceeds UPC, IPC, ANSI Z124.1, NAHB, & SBC
- Made in the USA with a lifetime limited warranty



## **Components Included (Field Installed)**



## Zero Threshold Details



### HANDED BY THE CENTER

#### Model: LM6036BF5PCPK.87064