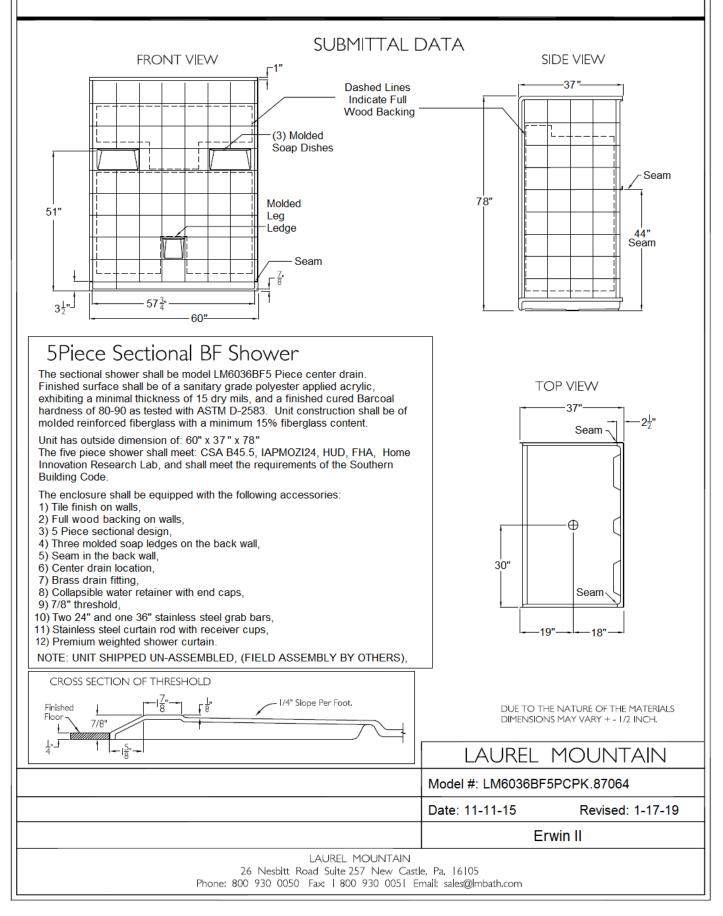

# ERWIN II 60 x 36" x 78" Zero Threshold Shower

Drain Model # C LM6036BF5PCPK1.87064

#### Features

- Barrier free, easy entry, wheelchair accessible threshold.
- Patented, pre-leveled base with **ArmorCore** reinforcement, textured finish floor.
- Includes collapsible dam with end caps, stainless steel curtain rod, weighted shower curtain, chrome plated brass drain, and 3 stainless steel grab bars and integral shelves.
- Simple, easy 5 piece installation from front or rear
- Accommodates a shower door
- Full wood reinforced walls for extra strength that enables bars to be located to fit your individual needs.
- Premium, durable applied acrylic/fiberglass construction
- High Gloss 6" tile pattern with Diamond Accents
- Attractive and easy to clean
- Meets or exceeds UPC, IPC, ANSI Z124.1, NAHB, & SBC
- Made in the USA with a lifetime limited warranty

## Zero Threshold Details

#### Model: LM6036BF5PCPK.87064