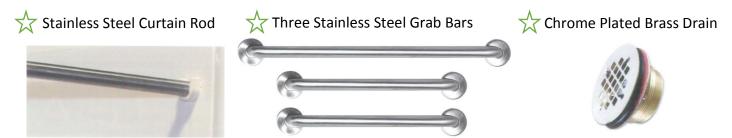

#### Features

- Barrier free, easy entry, wheelchair accessible threshold.
- Patented, pre-leveled base with **ArmorCore** reinforcement, textured finish floor.
- Includes collapsible dam with end caps, stainless steel curtain rod, weighted shower curtain, chrome plated brass drain, and 3 stainless steel grab bars and integral shelves.
- Simple, easy 5 piece installation from front or rear
- Accommodates a shower door
- Full wood reinforced walls for extra strength that enables bars to be located to fit your individual needs.
- Premium, durable applied acrylic/fiberglass construction
- High Gloss 6" tile pattern with Diamond Accents
- Attractive and easy to clean
- Meets or exceeds UPC, IPC, ANSI Z124.1, NAHB, & SBC
- Made in the USA with a lifetime limited warranty

## **Components Included (Field Installed)**