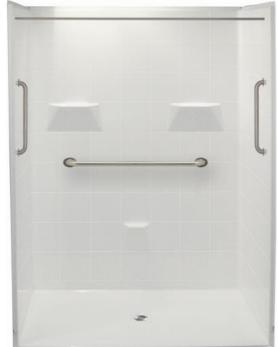

# ERWIN II 60 x 36" x 78" Zero Threshold Shower

Drain Model # C LM6036BF5PCPK1.87064

#### Features

- Barrier free, easy entry, wheelchair accessible threshold.
- Patented, pre-leveled base with **ArmorCore** reinforcement, textured finish floor.
- Includes collapsible dam with end caps, stainless steel curtain rod, weighted shower curtain, chrome plated brass drain, and 3 stainless steel grab bars and integral shelves.
- Simple, easy 5 piece installation from front or rear
- Accommodates a shower door
- Full wood reinforced walls for extra strength that enables bars to be located to fit your individual needs.
- Premium, durable applied acrylic/fiberglass construction
- High Gloss 6" tile pattern with Diamond Accents
- Attractive and easy to clean
- Meets or exceeds UPC, IPC, ANSI Z124.1, NAHB, & SBC
- Made in the USA with a lifetime limited warranty