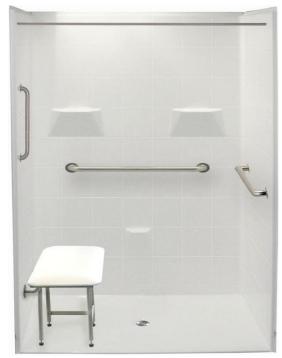

# ERWIN III 60 x 36" x 78" Zero Threshold Shower

Drain Model # C LM6036BF5PCPK2.87064

### **Features**

- Barrier free, easy entry, wheelchair accessible threshold.
- Patented, pre-leveled base with steel rod & ArmorCore reinforcement, safety finish floor, easy installation (no mortar required) reduces installation costs.
- Includes collapsible dam with end caps, stainless steel curtain rod, weighted shower curtain, chrome plated brass drain, integral shelves, 3 stainless steel grab bars, mixing valve, hand shower with slide bar, and padded seat.
- Simple, easy 5 piece installation from front or rear
- Accommodates a shower door
- Walls are fully wrapped with wood & metal rod inserts for maximum reinforcement, adding extra strength for any future accessory installation.
- Premium, durable applied acrylic/fiberglass construction
- Attractive, easy to clean, high gloss, tile finish.
- Meets or exceeds UPC, IPC, ANSI Z124.1, NAHB, & SBC
- Made in the USA with a lifetime limited warranty