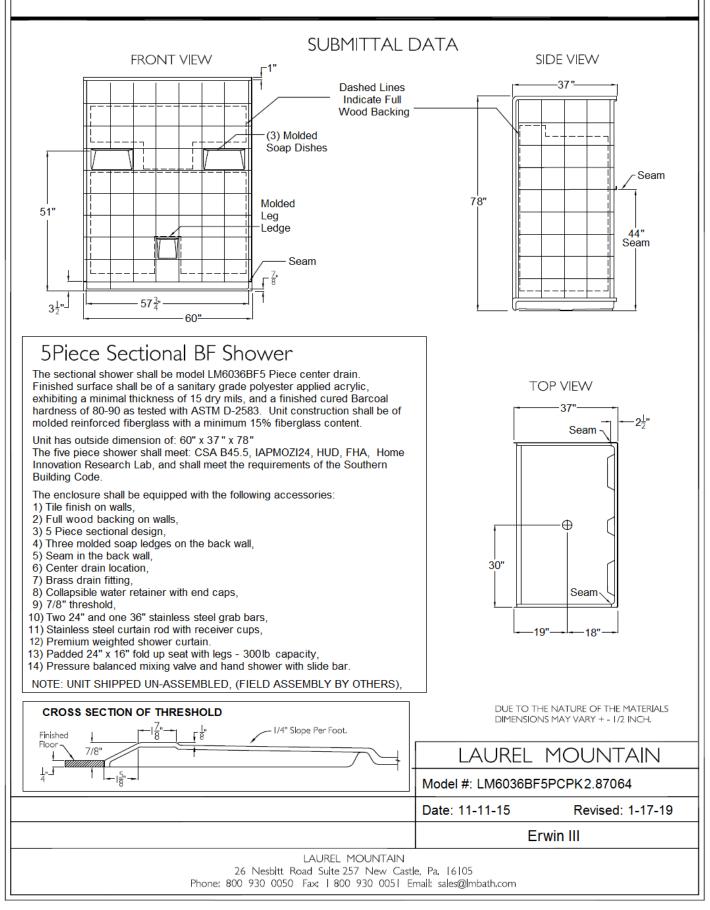

# ERWIN III 60 x 36" x 78" Zero Threshold Shower

Drain Model # C LM6036BF5PCPK2.87064

### **Features**

- Barrier free, easy entry, wheelchair accessible threshold.
- Patented, pre-leveled base with steel rod & ArmorCore reinforcement, safety finish floor, easy installation (no mortar required) reduces installation costs.
- Includes collapsible dam with end caps, stainless steel curtain rod, weighted shower curtain, chrome plated brass drain, integral shelves, 3 stainless steel grab bars, mixing valve, hand shower with slide bar, and padded seat.
- Simple, easy 5 piece installation from front or rear
- Accommodates a shower door
- Walls are fully wrapped with wood & metal rod inserts for maximum reinforcement, adding extra strength for any future accessory installation.
- Premium, durable applied acrylic/fiberglass construction
- Attractive, easy to clean, high gloss, tile finish.
- Meets or exceeds UPC, IPC, ANSI Z124.1, NAHB, & SBC
- Made in the USA with a lifetime limited warranty

#### Model: LM6036BF5PCPK2.87064