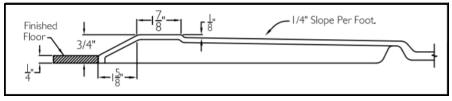

(no mortar required) reduces installation costs.
- Includes collapsible dam with end caps, stainless steel curtain rod, weighted shower curtain, chrome plated brass drain, integral shelves, 3 stainless steel grab bars, mixing valve, hand shower with slide bar, and padded seat.
- Simple, easy 5 piece installation from front or rear
- Accommodates a shower door
- Walls are fully wrapped with wood & metal rod inserts for maximum reinforcement, adding extra strength for any future accessory installation.
- Premium, durable applied acrylic/fiberglass construction
- Attractive, easy to clean, high gloss, tile finish.
- Meets or exceeds UPC, IPC, ANSI Z124.1, NAHB, & SBC
- Made in the USA with a lifetime limited warranty



# **Components Included (Field Installed)**



# Zero Threshold Details



## HANDED BY THE CENTER

#### Model: LM6036BF5PCPK2.87064