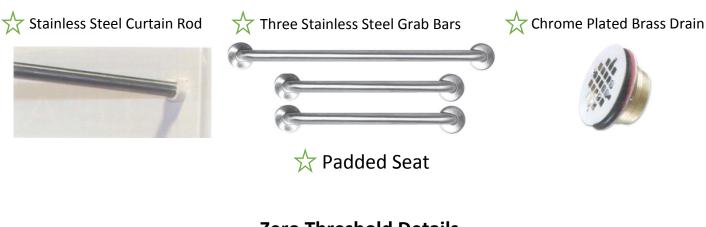

### **Features**

- Barrier free, easy entry, wheelchair accessible threshold.
- Patented, pre-leveled base with steel rod & ArmorCore reinforcement, safety finish floor, easy installation (no mortar required) reduces installation costs.
- Includes collapsible dam with end caps, stainless steel curtain rod, weighted shower curtain, chrome plated brass drain, integral shelves, 3 stainless steel grab bars, mixing valve, hand shower with slide bar, and padded seat.
- Simple, easy 5 piece installation from front or rear
- Accommodates a shower door
- Walls are fully wrapped with wood & metal rod inserts for maximum reinforcement, adding extra strength for any future accessory installation.
- Premium, durable applied acrylic/fiberglass construction
- Attractive, easy to clean, high gloss, tile finish.
- Meets or exceeds UPC, IPC, ANSI Z124.1, NAHB, & SBC
- Made in the USA with a lifetime limited warranty

# **Components Included (Field Installed)**