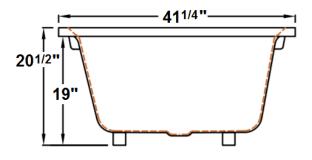

#### **Technical Information**

• Cut-Out Dimensions: 57" x 39 1/4"

Weight: 140 lbs.

Water Depth to Overflow: 11 3/4"

• Water Capacity: 72 gal.

Sump Dimension: 39" x 25"