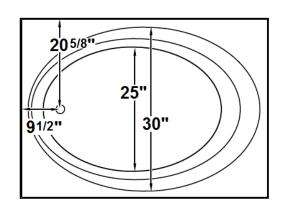

#### **Technical Information**

• Cut-Out Dimensions: 57" x 39 1/4"

Weight: 140 lbs.

Water Depth to Overflow: 11 3/4"

• Water Capacity: 72 gal.

Sump Dimension: 39" x 25"