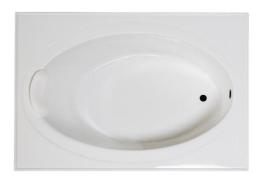

# 60" x 42" Drop-In Acrylic Soaking Tub

Model Number
4260ET064
Drop-In Soaker in White

### **EVERSON 1**

**4260ET064**Drop-In Soaker in White

#### **Acrylic Soaking Tub**

This Traditional style drop in tub includes a sloped backrest, integral arm rests and removable pillow. Other standard features include a textured floor, and premium reinforcement. This tub is made in the USA and is available in white, bone, biscuit, almond, and linen.