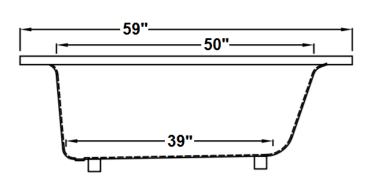

#### **Technical Information**

• Cut-Out Dimensions: 57" x 39 1/4"

Weight: 140 lbs.

Water Depth to Overflow: 11 3/4"

• Water Capacity: 72 gal.

Sump Dimension: 39" x 25"