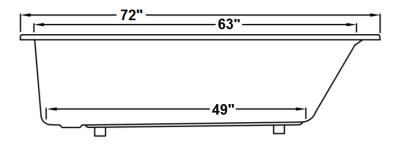

### **Technical Information**

- Cut-Out Dimensions: 70" x 40"
- Weight: 155 lbs.
- Water Depth to Overflow: 14 3/4"
- Water Capacity: 75 gal.
- Sump Dimension: 49" x 27"