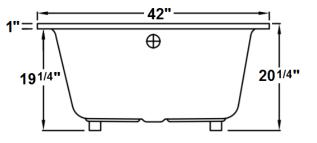

### **Technical Information**

- Cut-Out Dimensions: 70" x 40"
- Weight: 155 lbs.
- Water Depth to Overflow: 14 3/4"
- Water Capacity: 75 gal.
- Sump Dimension: 49" x 27"