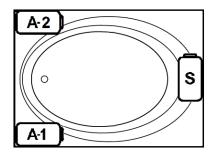

#### \*All dimensions are +/- 1/2" and subject to change without notice\* Confirm specifications before installation

Standard (S) Pump Location and Alternate (A-1 & A-2) Pump locations.