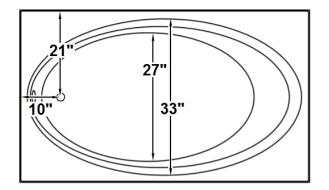

#### \*All dimensions are +/- 1/2" and subject to change without notice\* Confirm specifications before installation

Standard (S) Pump Location and Alternate (A-1 & A-2) Pump locations.

### **Technical Information**

- Cut-Out Dimensions: 70" x 40"
- Weight: 155 lbs.
- Water Depth to Overflow: 14 3/4"
- Water Capacity: 75 gal.
- Sump Dimension: 49" x 27"