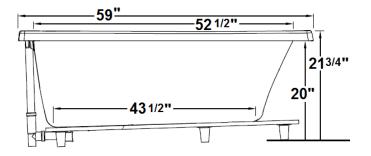

### **Technical Information**

- Cut-Out Dimensions: 57" x 33 1/2"
- Weight: 116 lbs.
- Water Depth to Overflow: 14 3/8"
- Water Capacity: 63 gal.
- Sump Dimension: 43 1/2" x 21"