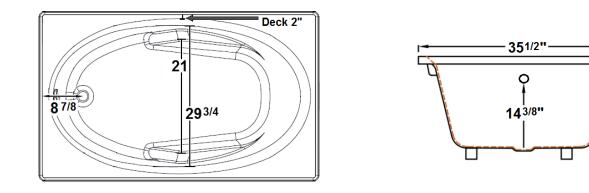

### **Technical Information**

- Cut-Out Dimensions: 57" x 33 1/2"
- Weight: 116 lbs.
- Water Depth to Overflow: 14 3/8"
- Water Capacity: 63 gal.
- Sump Dimension: 43 1/2" x 21"