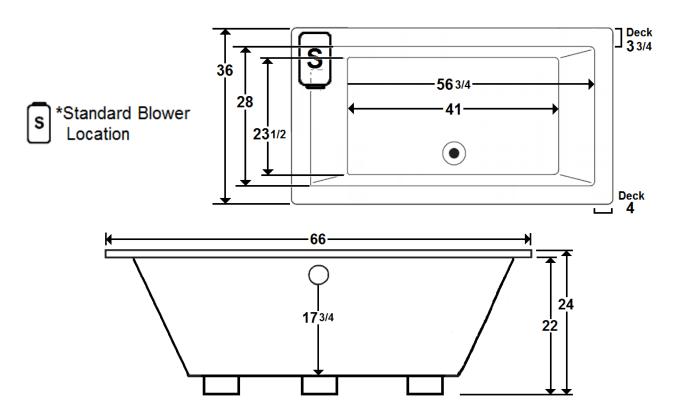

## \*All dimensions are +/- 1/2" and subject to change without notice\*

### **Technical Information**

Weight: 189 lbs.

Water Depth to Overflow: 17 3/4"

Water Capacity: 87 gal.

Sump Dimension: 41" x 23 1/2"