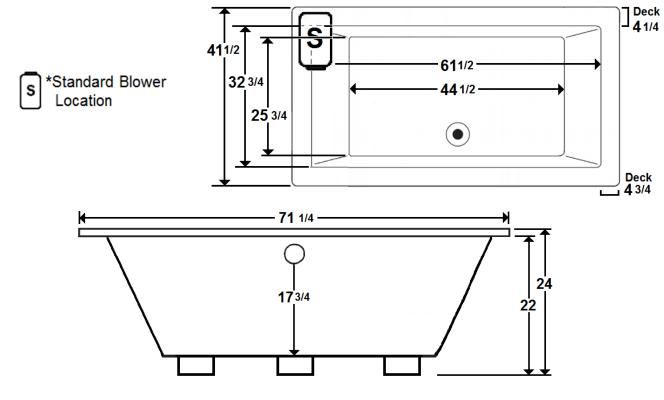

## **Technical Information**

- Weight: 188 lbs.
- Water Depth to Overflow: 17 3/4"
- Water Operating Level: NA
- Water Capacity: 163 gal
- Sump Dimension: 44 1/2" x 25 3/4"