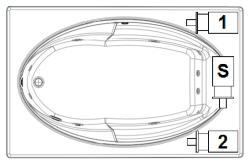

# \*All dimensions are +/- 1/2" and subject to change without notice\* Confirm specifications before installation

Standard (S) Pump Location and Alternate (A-1 & A-2) Pump locations.