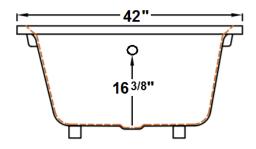

#### **Technical Information**

• Cut-Out Dimensions: 64" x 40"

• Weight: 143 lbs.

Water Depth to Overflow: 16 3/8"

• Water Capacity: 62 gal.

Sump Dimension: 45" x 23"