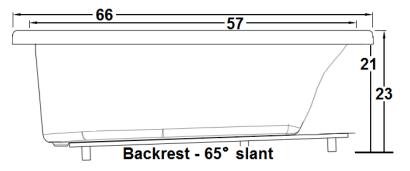

#### **Technical Information**

• Cut-Out Dimensions: 64" x 40"

• Weight: 143 lbs.

Water Depth to Overflow: 16 3/8"

• Water Capacity: 62 gal.

Sump Dimension: 45" x 23"