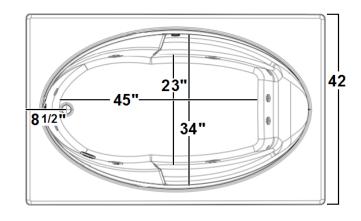

# \*All dimensions are +/- 1/2" and subject to change without notice\* Confirm specifications before installation

Standard (S) Pump Location and Alternate (A-1 & A-2) Pump locations.

#### **Technical Information**

• Cut-Out Dimensions: 64" x 40"

• Weight: 143 lbs.

Water Depth to Overflow: 16 3/8"

• Water Capacity: 62 gal.

Sump Dimension: 45" x 23"