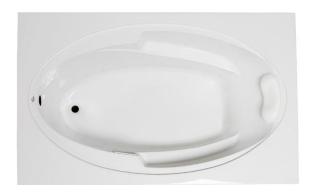

**GALAX** 66" x 42" Drop-In Acrylic Air Bath

# GALAX

### Air Bath

Thousands of warm air bubbles provide an invigorating and yet relaxing, light, full body massage. The warm air movement increases blood circulation, soothes muscles and produces a feeling of well-being.