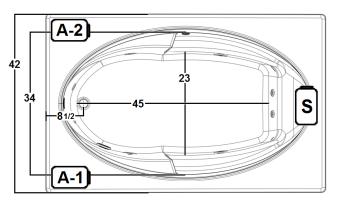

#### \*Dimensions are +/- 1/2" and subject to change without notice\* Confirm specifications before installation

Standard **(S)** Pump Location and Alternate (**A-1** & **A-2**) Pump locations.

## **Technical Information**

- Weight: 143 lbs.
- Water Depth to Overflow: 16 3/4"
- Water Operating Level: NA
- Water Capacity: 62 gal.
- Sump Dimension: 45" x 23"