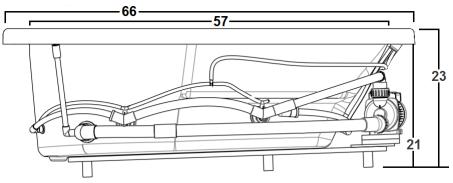

## **Technical Information**

- Weight: 143 lbs.
- Water Depth to Overflow: 16 3/4"
- Water Operating Level: NA
- Water Capacity: 62 gal.
- Sump Dimension: 45" x 23"

### **Electrical Requirements.**

- Standard Blower: 12 Amps
- (Optional) LM305 Heater: 12.5 Amps
- Dedicated GFCI's required for each option

\*Cut-Out Dimensions: Use the outer dimensions shown above and come in 1" on all sides.