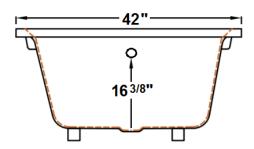

#### **Technical Information**

• Cut-Out Dimensions: 64" x 40"

Weight: 143 lbs.

• Water Depth to Overflow: 16 3/8"

Water Capacity: 62 gal.

Sump Dimension: 45" x 23"