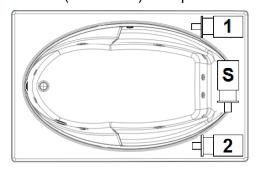

# \*All dimensions are +/- 1/2" and subject to change without notice\* Confirm specifications before installation

Standard (S) Pump Location and Alternate (A-1 & A-2) Pump locations.