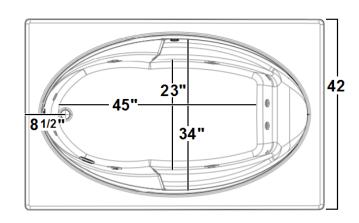

# \*All dimensions are +/- 1/2" and subject to change without notice\* Confirm specifications before installation

Standard (S) Pump Location and Alternate (A-1 & A-2) Pump locations.

#### **Technical Information**

• Cut-Out Dimensions: 64" x 40"

Weight: 143 lbs.

• Water Depth to Overflow: 16 3/8"

Water Capacity: 62 gal.

Sump Dimension: 45" x 23"