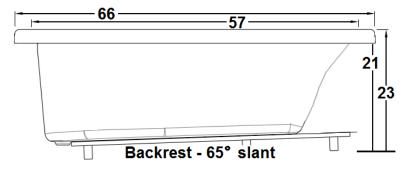

#### **Technical Information**

• Cut-Out Dimensions: 64" x 40"

Weight: 143 lbs.

• Water Depth to Overflow: 16 3/8"

Water Capacity: 62 gal.

Sump Dimension: 45" x 23"