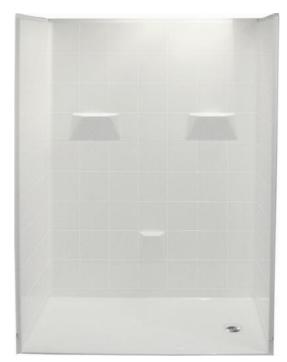

## GLEASON I 60 x 36 x 78 Zero Threshold Shower

Drain Model # RH LM6036BF5PR1.0064 LH LM6036BF5PL1.0064

#### Features

- Barrier free, easy entry, wheelchair accessible threshold.
- Patented, pre-leveled base with **ArmorCore** reinforcement, and textured finish floor.
- Includes collapsible dam with end caps, stainless steel curtain rod, weighted shower curtain, chrome plated brass drain, and 3 integral shelves.
- Simple, easy 5 piece installation from front or rear
- Accommodates a shower door
- Full wood reinforced walls for extra strength that enables bars to be located to fit your individual needs.
- Premium, durable applied acrylic/fiberglass construction
- High Gloss 6" tile pattern with Diamond Accents
- Attractive and easy to clean
- Meets or exceeds UPC, IPC, ANSI Z124.1, NAHB, & SBC
- Made in the USA with a lifetime limited warranty