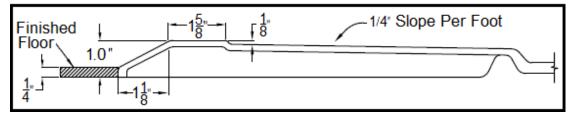

nted, pre-leveled base with **ArmorCore** reinforcement, and textured finish floor.
- Includes collapsible dam with end caps, stainless steel curtain rod, weighted shower curtain, chrome plated brass drain, and 3 integral shelves.
- Simple, easy 5 piece installation from front or rear
- Accommodates a shower door
- Full wood reinforced walls for extra strength that enables bars to be located to fit your individual needs.
- Premium, durable applied acrylic/fiberglass construction
- High Gloss 6" tile pattern with Diamond Accents
- Attractive and easy to clean
- Meets or exceeds UPC, IPC, ANSI Z124.1, NAHB, & SBC
- Made in the USA with a lifetime limited warranty





# ARMORCORE

Tested to IAPMO standards to withstand more than **6X** the standard pressure without failure



### THRESHOLD



### HANDED BY DRAIN

#### Model: LM6036BF5PR/L1.0064