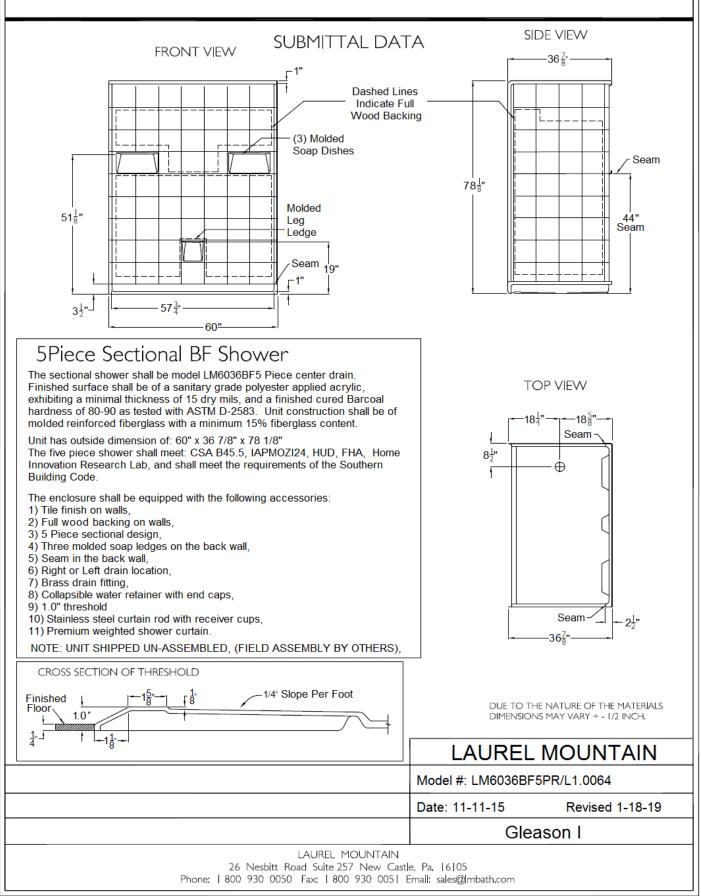

## GLEASON I 60 x 36 x 78 Zero Threshold Shower

Drain Model # RH LM6036BF5PR1.0064 LH LM6036BF5PL1.0064

#### Model: LM6036BF5PR/L1.0064