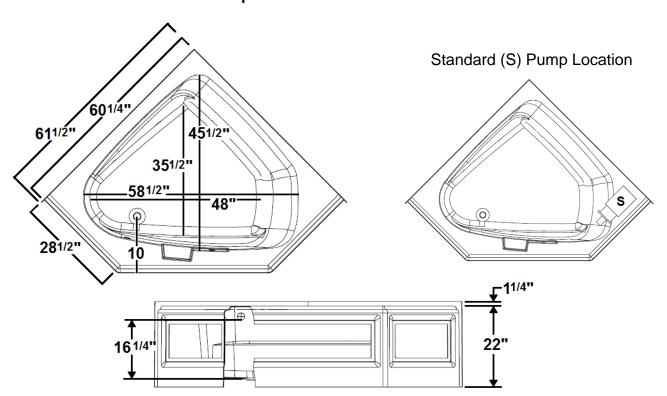

## \*All dimensions are +/- 1/2" and subject to change without notice\* Confirm specifications before installation

#### **Technical Information**

Weight: 185 lbs.

Water Depth to Overflow: 16 1/4"

Operating Capacity: NAWater Capacity: 90 gal.

Sump Dimension: 48" x 35 1/2"