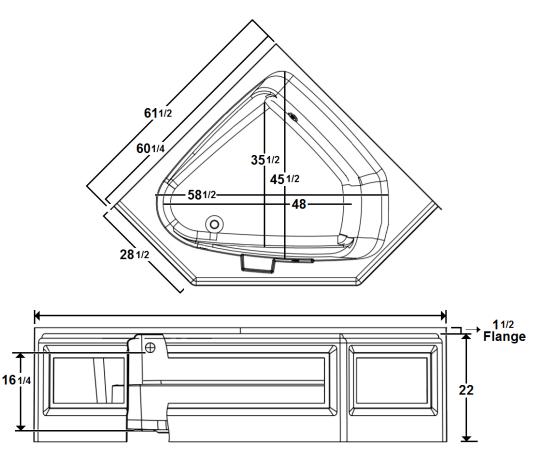

# \*Dimensions are +/- 1/2" and subject to change without notice\* Confirm specifications before installation

#### **Technical Information**

- Weight: 145 lbs.
- Water Depth to Overflow: 16 1/4"
- Water Capacity: 90 gal.
- Sump Dimension: 48" x 35 1/2"

## **Electrical Requirements (if ordered)**

- (Optional) LM305 Heater: 12.5 Amps
- Dedicated GFCI's required for each option

<sup>\*</sup>Cut-Out Dimensions: Use the outer dimensions shown above and come in 1" on all sides.