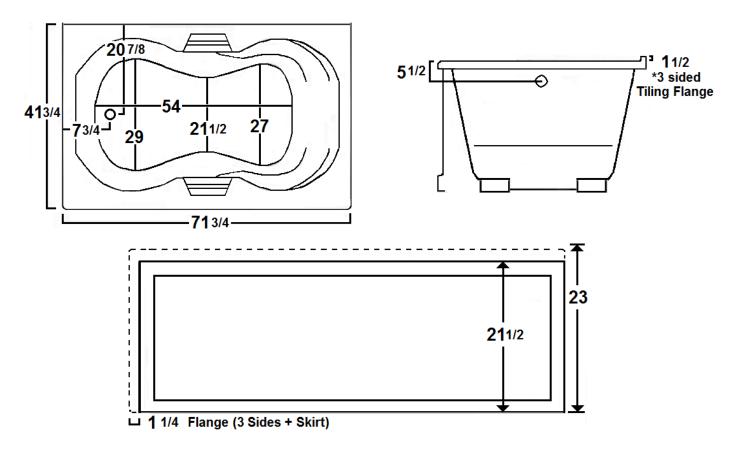

#### \*All dimensions are +/- 1/2" and subject to change without notice\* Confirm specifications before installation

#### **Technical Information**

- Weight: 150 lbs.
- Water Depth to Overflow: 17"
- Water Capacity: 94 gal.
- Sump Dimension: 54" x 27"